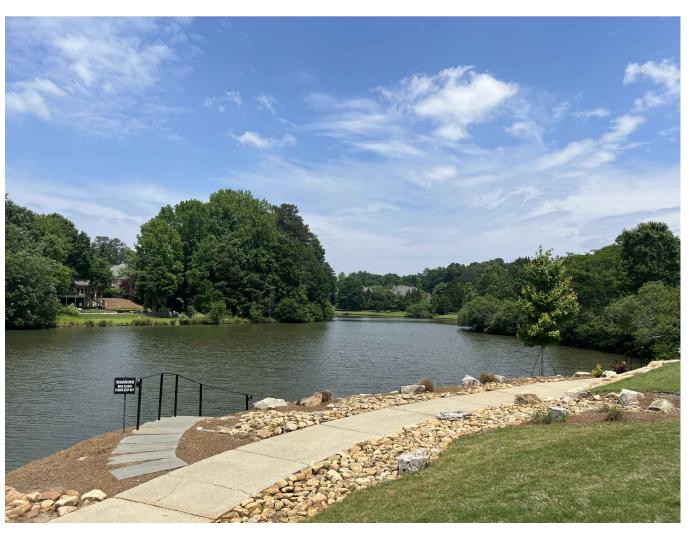

L LANDSCAPE PLAN AND PLANTING DATA L-6

SITE DATA: ADDRESS: 9825 AUTRY FALLS DR., JOHNS CREEK, GA 30022 PARCEL ID #: 11 031001010133 LAND LOT & DISTRICT: 11-0101 ZONING: R-4A SINGLE FAMILY DWELLING DISTRICT CONDITIONAL CASE #: 1990Z-0112

National Flood Hazard Layer FIRMette



SITE IS NOT LOCATED IN THE 100 YEAR FLOOD PLAIN AND IS IN ZONE X, AREA OF MINIMAL FLOOD HAZARD AS DEFINED BY FIRM COMMUNITY PANEL NUMBER 14121C0097F FOR FULTON COUNTY, GA AND INCORPORATED AREAS DATED SEPTEMBER 18, 2013.

V-24-0003



NTS









PICTURE 1 (TAKEN BY NORTHPOINT FEB., 2024)



PICTURE 2 (TAKEN BY NORTHPOINT FEB., 2024)



PICTURE 4 (TAKEN BY NORTHPOINT FEB., 2024)



PICTURE 5 (TAKEN BY NORTHPOINT FEB., 2024)



PICTURE 3 (TAKEN BY NORTHPOINT FEB., 2024)



PICTURE 6 (TAKEN BY NORTHPOINT FEB., 2024)



PICTURE 7 (TAKEN BY SS&A JAN., 2024)



PICTURE 8 (TAKEN BY SS&A JAN., 2024)

### RECEIVED

V-24-0003 MAY 7 2024

PLANNING & ZONING

| SEARS<br>SMITH & ASSOCIATES                                                                                                                                                                                                                                                                                                                                                                                                                                                                                                                                                               |   |  |  |  |  |
|--------------------------------------------------------------------------