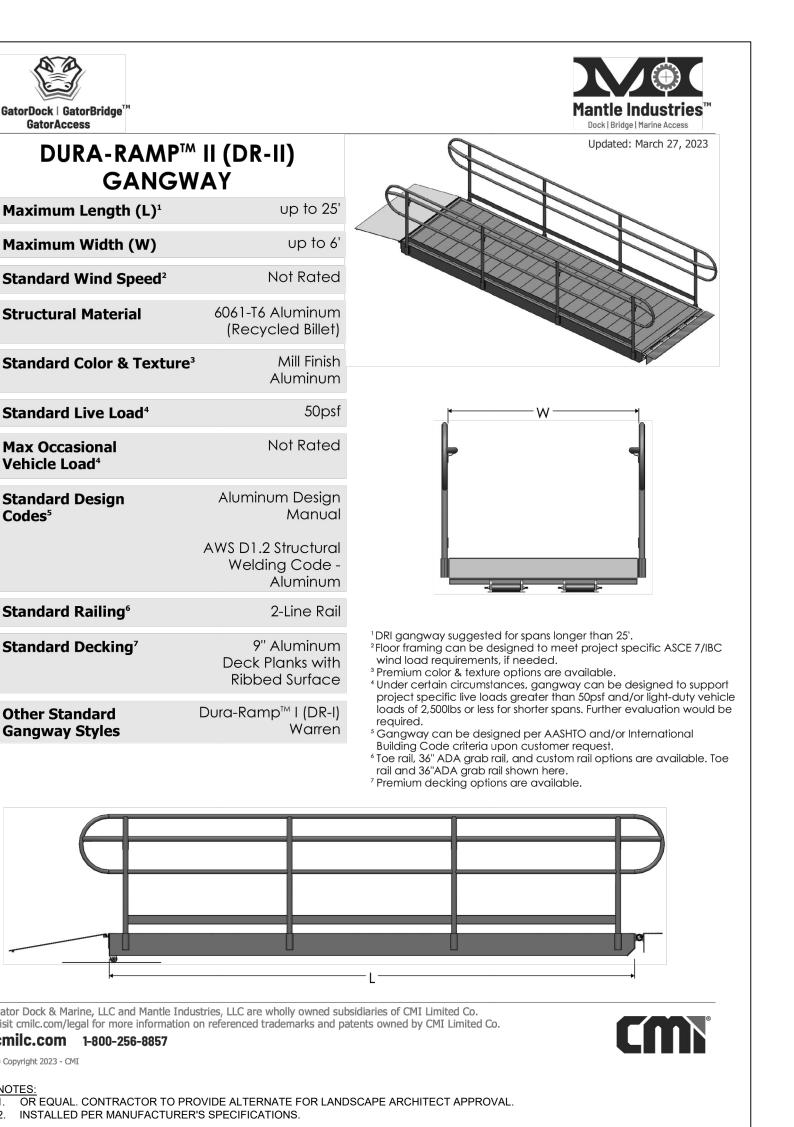

| <u>NO</u><br>1.<br>2.        |



Mantle Industries

Dock | Bridge | Marine Access

Updated: March 27, 2023

### GatorDock | GatorBridge™ GatorAccess DURA-RAMP<sup>™</sup> II (DR-II) GANGWAY Maximum Length (L)<sup>1</sup> Maximum Width (W) Standard Wind Speed<sup>2</sup> **Structural Material** Standard Color & Texture<sup>3</sup> Standard Live Load<sup>4</sup> Max Occasional Vehicle Load<sup>₄</sup> Standard Design **Codes**⁵ tandard Railing<sup>6</sup> Standard Decking<sup>7</sup> ther Standard angway Styles nilc.com 1-800-256-8857 opyright 2023 - CMI

2 DOCK RAMP





**3** DRYSTACK STONE VENEER REFERENCE IMAGE



## RECEIVED

## V-24-0003 MAY 7 2024

# PLANNING & ZONING

4 CRAB ORCHARD BROWN FLAGSTONE PATIO REFERENCE IMAGE







| PLANTING SCHEDULE                                                      |         |                   |                  |  |  |  |
|------------------------------------------------------------------------|---------|-------------------|------------------|--|--|--|
| COMMON / BOTANICAL NAME                                                | QTY     | CONT/SIZE         | SPAC. (OC)       |  |  |  |
| LARGE TREES                                                            |         |                   |                  |  |  |  |
| PIN OAK / QUERCUS PALUSTRIS                                            | 4       | 2" CAL