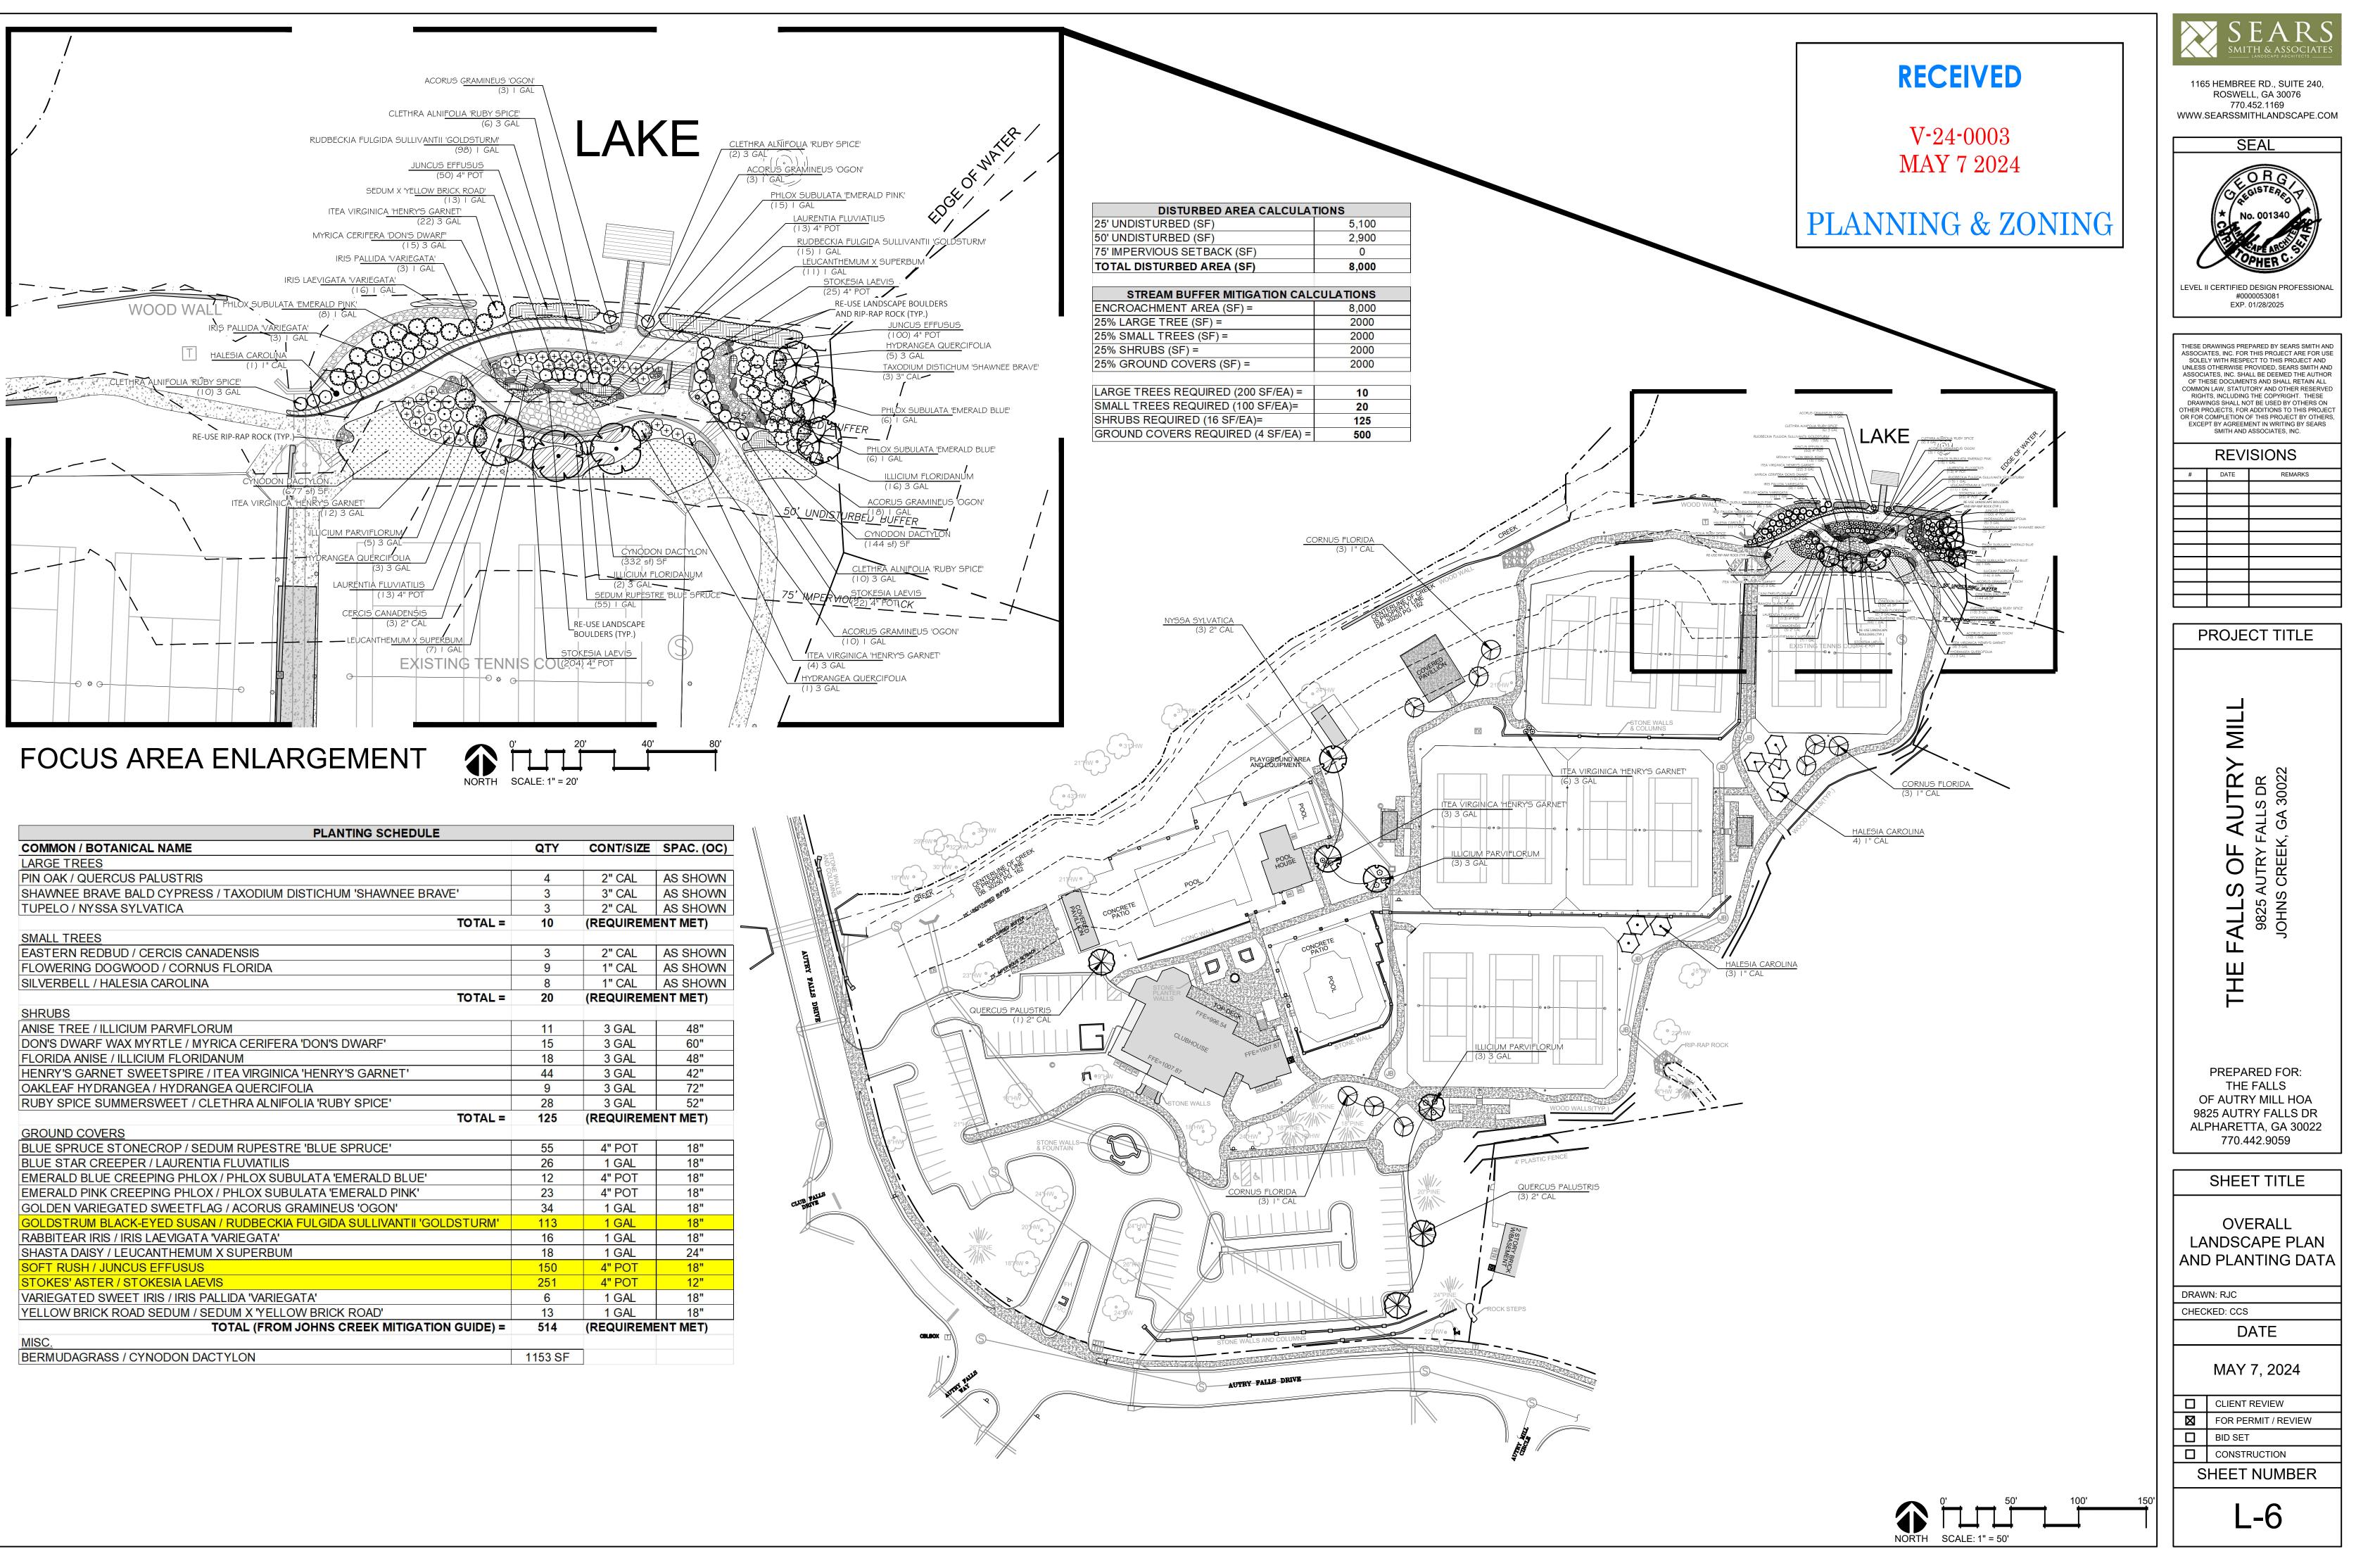

- L-2 EXISTING CONDITIONS IMAGE BOARD
- DEMO AND EROSION CONTROL PLAN ENLARGEMENT L-3
- L-4 **GRADING AND HARDSCAPE PLAN**
- HARDSCAPE DETAILS L-5
- OVERALL LANDSCAPE PLAN AND PLANTING DATA L-6

SITE DATA: ADDRESS: 9825 AUTRY FALLS DR., JOHNS CREEK, GA 30022 PARCEL ID #: 11 031001010133 LAND LOT & DISTRICT: 11-0101 ZONING: R-4A SINGLE FAMILY DWELLING DISTRICT CONDITIONAL CASE #: 1990Z-0112

# PLANNING & ZONING

4 CRAB ORCHARD BROWN FLAGSTONE PATIO REFERENCE IMAGE

| PLANTING SCHEDULE                                                      |         |                   |                  |  |  |  |
|------------------------------------------------------------------------|---------|-------------------|------------------|--|--|--|
| COMMON / BOTANICAL NAME                                                | QTY     | CONT/SIZE         | SPAC. (OC)       |  |  |  |
| LARGE TREES                                                            |         |                   |                  |  |  |  |
| PIN OAK / QUERCUS PALUSTRIS                                            | 4       | 2" CAL            | AS SHOWN         |  |  |  |
| SHAWNEE BRAVE BALD CYPRESS / TAXODIUM DISTICHUM 'SHAWNEE BRAVE'        | 3       | 3" CAL            | AS SHOWN         |  |  |  |
| TUPELO / NYSSA SYLVATICA                                               | 3       | 2" CAL            | AS SHOWN         |  |  |  |
| TOTAL =                                                                | 10      | (REQUIREMENT MET) |                  |  |  |  |
| SMALL TREES                                                            |         |                   |                  |  |  |  |
| EASTERN REDBUD / CERCIS CANADENSIS                                     | 3       | 2" CAL            | AS SHOWN         |  |  |  |
| FLOWERING DOGWOOD / CORNUS FLORIDA                                     | 9       | 1" CAL            | AS SHOWN         |  |  |  |
| SILVERBELL / HALESIA CAROLINA                                          | 8       | 1" CAL            | AS SHOWN         |  |  |  |
| TOTAL =                                                                | 20      | (REQUIREM         | ENT MET)         |  |  |  |
| SHRUBS                                                                 |         |                   |                  |  |  |  |
| ANISE TREE / ILLICIUM PARVIFLORUM                                      | 11      | 3 GAL             | 48"              |  |  |  |
| DON'S DWARF WAX MYRTLE / MYRICA CERIFERA 'DON'S DWARF'                 | 15      | 3 GAL             | <mark>60"</mark> |  |  |  |
| FLORIDA ANISE / ILLICIUM FLORIDANUM                                    | 18      | 3 GAL             | 48"              |  |  |  |
| HENRY'S GARNET SWEETSPIRE / ITEA VIRGINICA 'HENRY'S GARNET'            | 44      | 3 GAL             | 42"              |  |  |  |
| OAKLEAF HYDRANGEA / HYDRANGEA QUERCIFOLIA                              | 9       | 3 GAL             | 72"              |  |  |  |
| RUBY SPICE SUMMERSWEET / CLETHRA ALNIFOLIA 'RUBY SPICE'                | 28      | 3 GAL             | <mark>52"</mark> |  |  |  |
| TOTAL =                                                                | 125     | (REQUIREMENT MET) |                  |  |  |  |
| GROUND COVERS                                                          |         |                   |                  |  |  |  |
| BLUE SPRUCE STONECROP / SEDUM RUPESTRE 'BLUE SPRUCE'                   | 55      | 4" POT            | 18"              |  |  |  |
| BLUE STAR CREEPER / LAURENTIA FLUVIATILIS                              | 26      | 1 GAL             | 18"              |  |  |  |
| EMERALD BLUE CREEPING PHLOX / PHLOX SUBULATA 'EMERALD BLUE'            | 12      | 4" POT            | 18"              |  |  |  |
| EMERALD PINK CREEPING PHLOX / PHLOX SUBULATA 'EMERALD PINK'            | 23      | 4" POT            | 18"              |  |  |  |
| GOLDEN VARIEGATED SWEETFLAG / ACORUS GRAMINEUS 'OGON'                  | 34      | 1 GAL             | 18"              |  |  |  |
| GOLDSTRUM BLACK-EYED SUSAN / RUDBECKIA FULGIDA SULLIVANTII 'GOLDSTURM' | 113     | 1 GAL             | 18"              |  |  |  |
| RABBITEAR IRIS / IRIS LAEVIGATA 'VARIEGATA'                            | 16      | 1 GAL             | 18"              |  |  |  |
| SHASTA DAISY / LEUCANTHEMUM X SUPERBUM                                 | 18      | 1 GAL             | 24"              |  |  |  |
| SOFT RUSH / JUNCUS EFFUSUS                                             | 150     | 4" POT            | 18"              |  |  |  |
| STOKES' ASTER / STOKESIA LAEVIS                                        | 251     | 4" POT            | 12"              |  |  |  |
| VARIEGATED SWEET IRIS / IRIS PALLIDA 'VARIEGATA'                       | 6       | 1 GAL             | 18"              |  |  |  |
| YELLOW BRICK ROAD SEDUM / SEDUM X 'YELLOW BRICK ROAD'                  | 13      | 1 GAL             | 18"              |  |  |  |
| TOTAL (FROM JOHNS CREEK MITIGATION GUIDE) =                            | 514     | (REQUIREM         | ENT MET)         |  |  |  |
| MISC.                                                                  |         |                   |                  |  |  |  |
| BERMUDAGRASS / CYNODON DACTYLON                                        | 1153 SF |                   |                  |  |  |  |