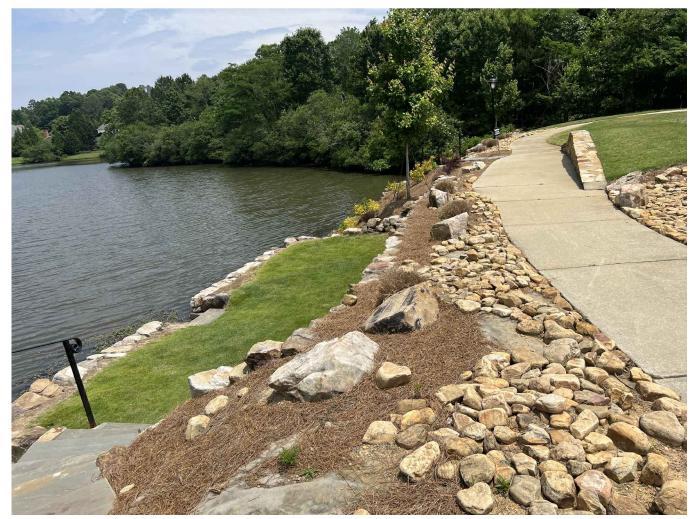

SITE DATA: ADDRESS: 9825 AUTRY FALLS DR., JOHNS CREEK, GA 30022 PARCEL ID #: 11 031001010133 LAND LOT & DISTRICT: 11-0101 ZONING: R-4A SINGLE FAMILY DWELLING DISTRICT CONDITIONAL CASE #: 1990Z-0112

National Flood Hazard Layer FIRMette



SITE IS NOT LOCATED IN THE 100 YEAR FLOOD PLAIN AND IS IN ZONE X, AREA OF MINIMAL FLOOD HAZARD AS DEFINED BY FIRM COMMUNITY PANEL NUMBER 14121C0097F FOR FULTON COUNTY, GA AND INCORPORATED AREAS DATED SEPTEMBER 18, 2013.

V-24-0003



NTS









PICTURE 1 (TAKEN BY NORTHPOINT FEB., 2024)



PICTURE 2 (TAKEN BY NORTHPOINT FEB., 2024)



PICTURE 4 (TAKEN BY NORTHPOINT FEB., 2024)



PICTURE 5 (TAKEN BY NORTHPOINT FEB., 2024)



PICTURE 3 (TAKEN BY NORTHPOINT FEB., 2024)



PICTURE 6 (TAKEN BY NORTHPOINT FEB., 2024)



PICTURE 7 (TAKEN BY SS&A JAN., 2024)



PICTURE 8 (TAKEN BY SS&A JAN., 2024)

### RECEIVED

V-24-0003 MAY 7 2024

PLANNING & ZONING

| SEARS<br>SMITH & ASSOCIATES                                                                                                                                                                                                                                                                                                                                                                                                                                                                                                                                                               |   |  |  |  |  |
|------------------------------------------------------------------------------------------------------------------