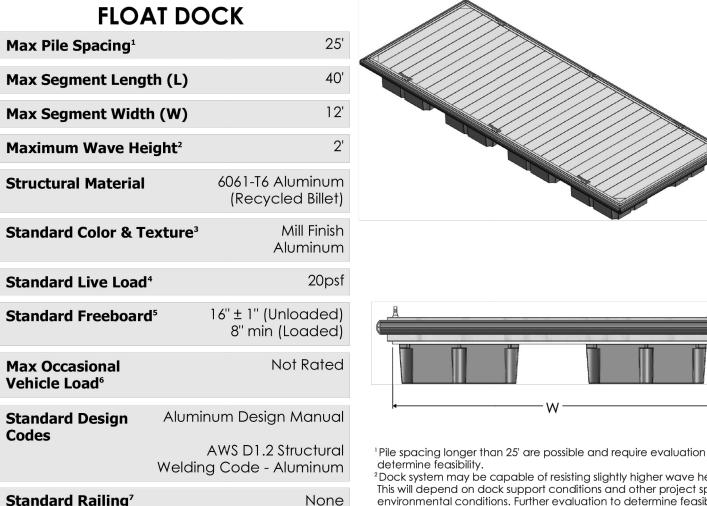

## 1 FLOATING DOCK

GatorDock | GatorBridge™

Max Pile Spacing<sup>1</sup>

**Structural Material** 

**Standard Live Load**<sup>₄</sup>

Max Occasional

POLY-TUB

GatorAccess

| Vehicle Load <sup>6</sup>                                                                                              |                                                                                                |                                                                                                                                                                                                                                                                             |                              |
|------------------------------------------------------------------------------------------------------------------------|------------------------------------------------------------------------------------------------|-----------------------------------------------------------------------------------------------------------------------------------------------------------------------------------------------------------------------------------------------------------------------------|------------------------------|
| Standard Design                                                                                                        | Aluminum Design Manual                                                                         | k₩₩                                                                                                                                                                                                                                                                         |                              |
| Codes                                                                                                                  | AWS D1.2 Structural<br>Welding Code - Aluminum                                                 | <sup>1</sup> Pile spacing longer than 25' are possible and require evaluation to determine feasibility.<br><sup>2</sup> Dock system may be capable of resisting slightly higher wave heights.                                                                               | S                            |
| Standard Railing' None                                                                                                 |                                                                                                | This will depend on dock support conditions and other project specific environmental conditions. Further evaluation to determine feasibility is required for wave heights larger than 2'.                                                                                   |                              |
| Standard Decking <sup>8</sup>                                                                                          | 9" Aluminum Deck Planks<br>with Ribbed Surface                                                 | <ul> <li><sup>3</sup> Premium color &amp; texture options are available.</li> <li><sup>4</sup> Under certain circumstances, dock system can be designed to<br/>support project specific live loads greater than 20psf. Further<br/>evaluation would be required.</li> </ul> | O                            |
| Standard Cleats <sup>a</sup> 12" Aluminum                                                                              |                                                                                                | <sup>5</sup> Standard freeboard based on 20psf live load. Dock system can be<br>designed to meet project specific freeboard requirements, if needed. <sup>6</sup> Flotation and framing can be designed to support light-duty vehicles,                                     |                              |
| Bumper Type <sup>10</sup>                                                                                              | "P" or "D"                                                                                     | if needed. 12" aluminum or premium deck planks would be required.<br><sup>7</sup> Combination rail, ADA fishing rail, 2-line rail, 3-line rail, curb, and                                                                                                                   |                              |
| Pile Guide LocationInternal or External                                                                                |                                                                                                | custom rail options are available.<br><sup>®</sup> Premium decking options are available.<br><sup>®</sup> Standard cleats are capable of withstanding a mooring line load of                                                                                                |                              |
| Other Standard Doo<br>Pier Styles                                                                                      | <b>ck &amp;</b> Full-Float<br>Pontoon Float<br>Fixed Pier                                      | 1500 lbs in any direction. Other cleat options are available.<br><sup>10</sup> "D" bumper is suggested for heavier duty applications. "D" bumper<br>shown here.                                                                                                             |                              |
| Tot                                                                                                                    |                                                                                                |                                                                                                                                                                                                                                                                             |                              |
|                                                                                                                        |                                                                                                |                                                                                                                                                                                                                                                                             |                              |
| Gator Dock & Marine, LLC and M<br>Visit cmilc.com/legal for more in<br>Cmilc.com 1-800-256-8<br>© Copyright 2023 - CMI | Aantle Industries, LLC are wholly owned su<br>formation on referenced trademarks and p<br>8857 | bsidiaries of CMI Limited Co.<br>Natents owned by CMI Limited Co.                                                                                                                                                                                                           | Gato<br>Visit<br>CM<br>© Cop |
|                                                                                                                        | OR TO PROVIDE ALTERNATE FOR LANE<br>ACTURER'S SPECIFICATIONS.                                  | DSCAPE ARCHITECT APPROVAL.                                                                                                                                                                                                                                                  | <u>NO</u><br>1.<br>2.        |