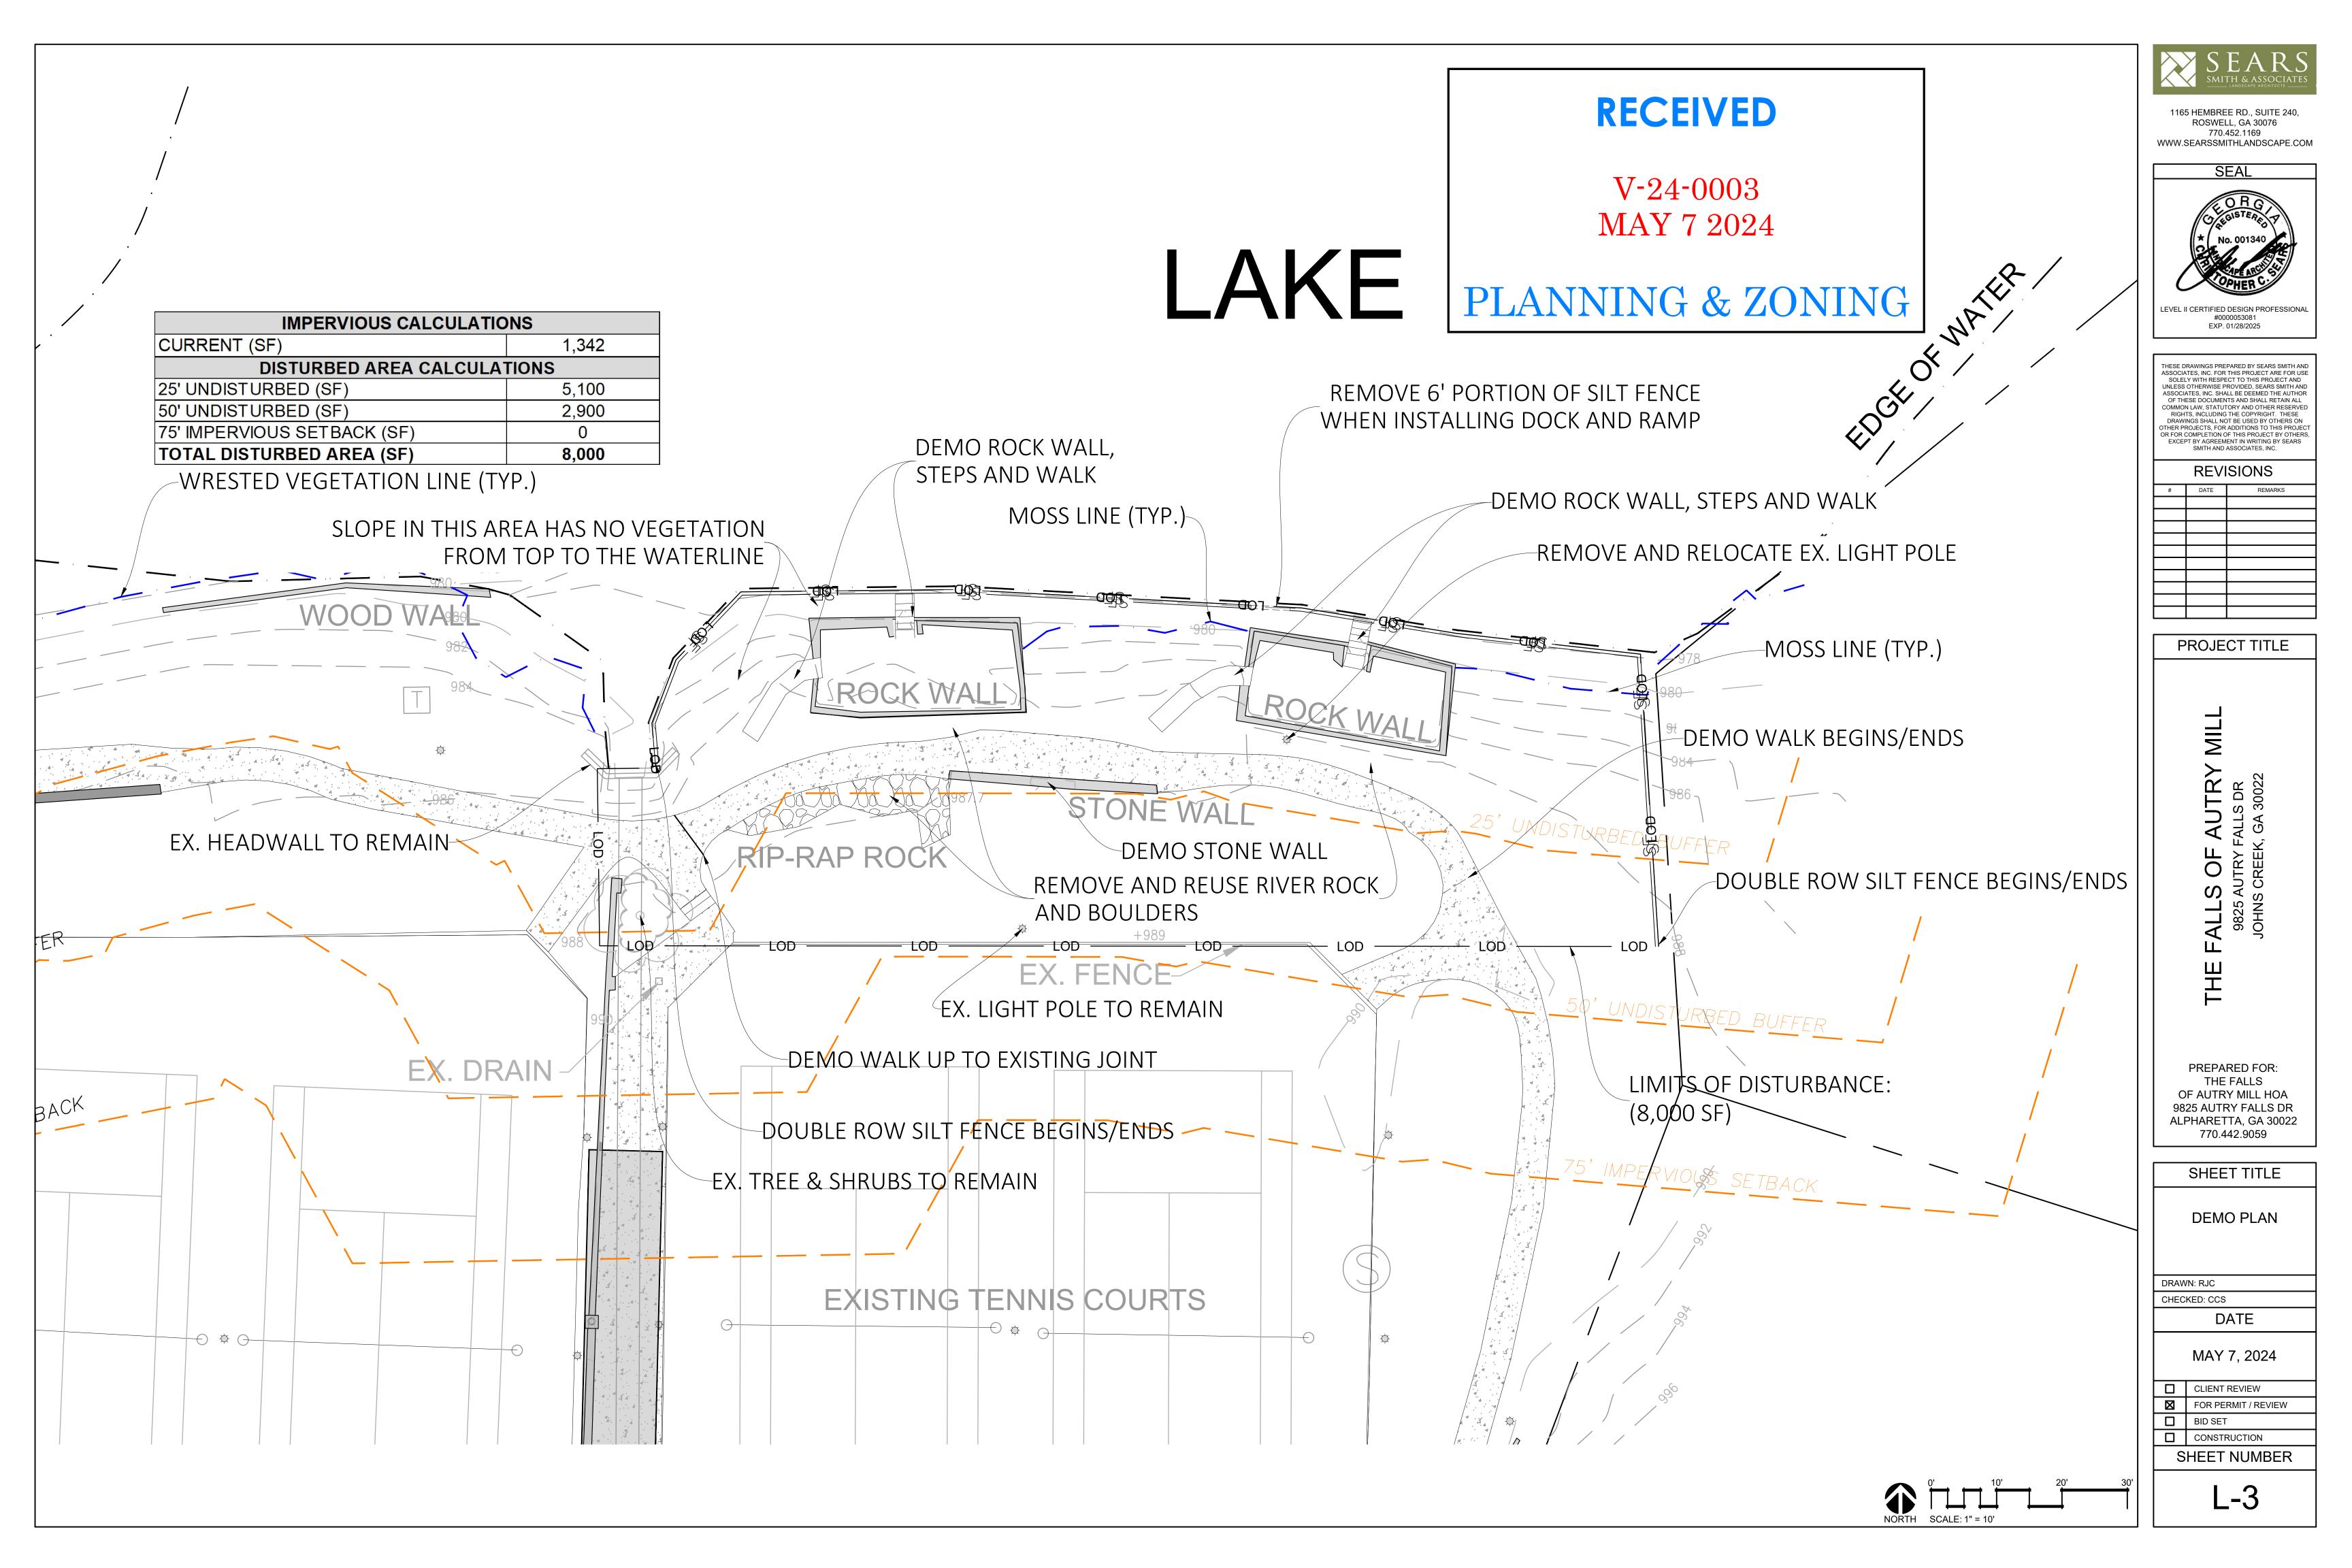

- L-2 EXISTING CONDITIONS IMAGE BOARD
- DEMO AND EROSION CONTROL PLAN ENLARGEMENT L-3
- L-4 **GRADING AND HARDSCAPE PLAN**
- HARDSCAPE DETAILS L-5
- OVERALL LANDSCAPE PLAN AND PLANTING DATA L-6

SITE DATA: ADDRESS: 9825 AUTRY FALLS DR., JOHNS CREEK, GA 30022 PARCEL ID #: 11 031001010133 LAND LOT & DISTRICT: 11-0101 ZONING: R-4A SINGLE FAMILY DWELLING DISTRICT CONDITIONAL CASE #: 1990Z-0112