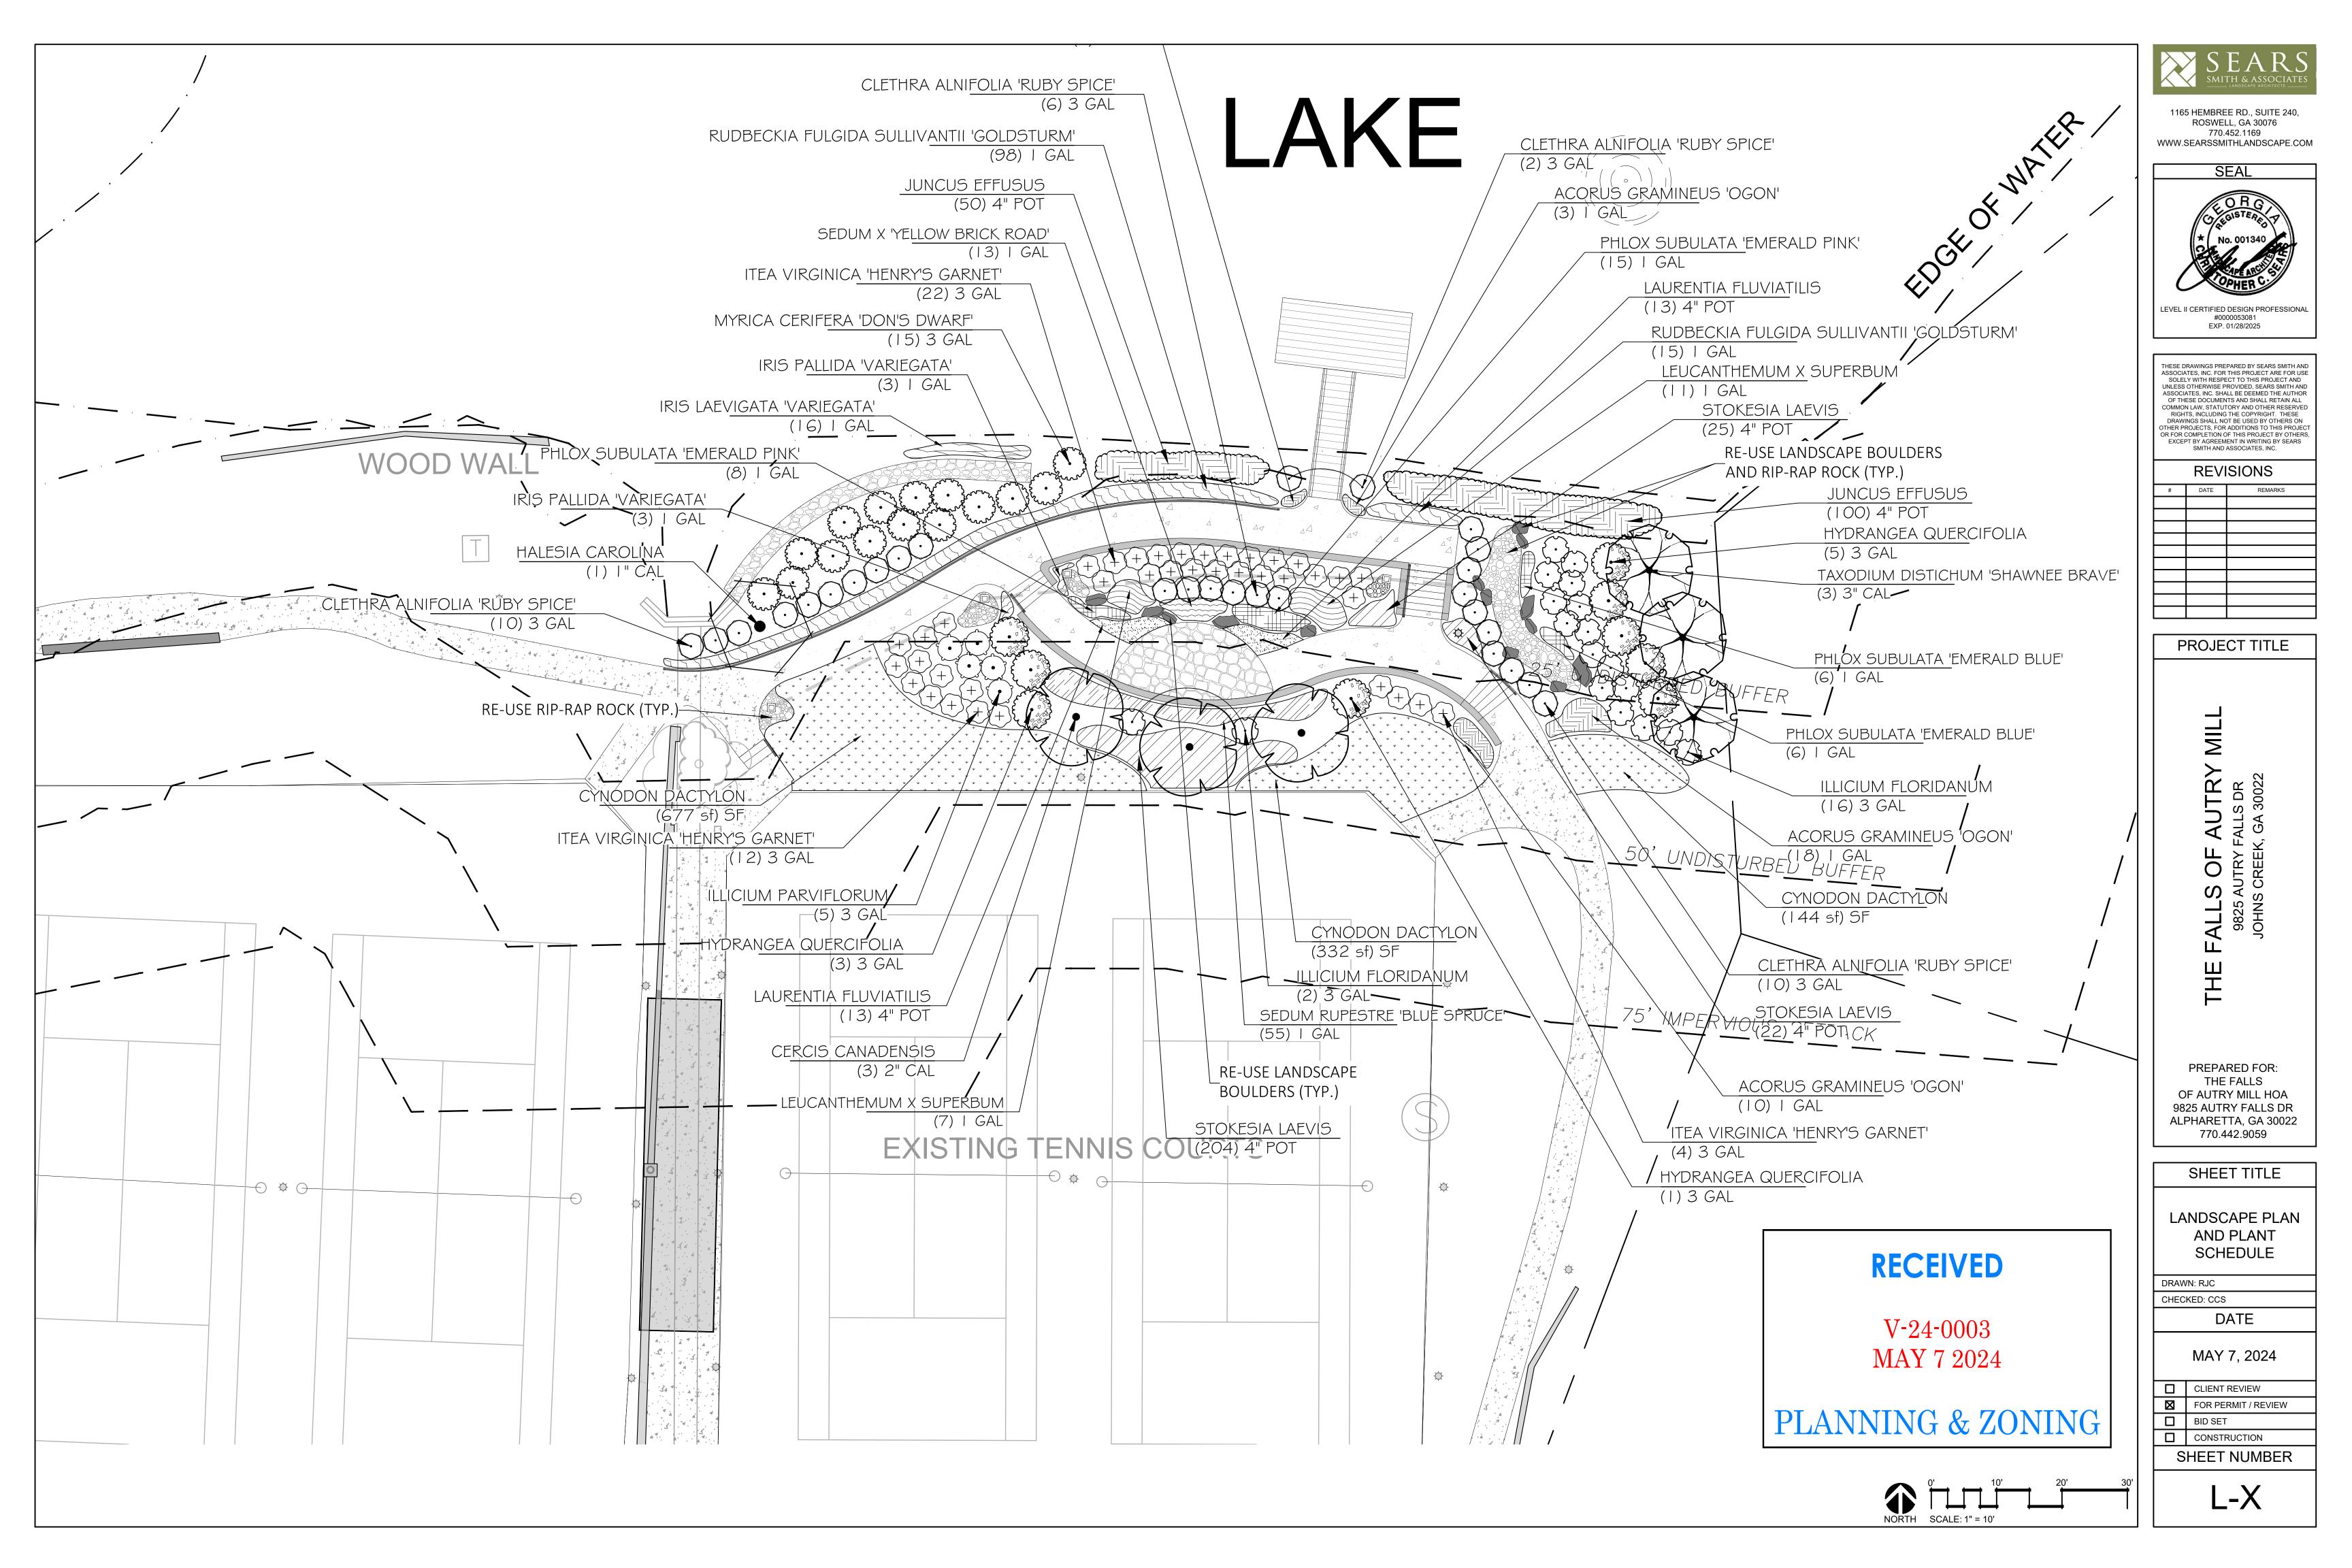

- L-2 EXISTING CONDITIONS IMAGE BOARD
- DEMO AND EROSION CONTROL PLAN ENLARGEMENT L-3
- L-4 **GRADING AND HARDSCAPE PLAN**
- HARDSCAPE DETAILS L-5
- OVERALL LANDSCAPE PLAN AND PLANTING DATA L-6

SITE DATA: ADDRESS: 9825 AUTRY FALLS DR., JOHNS CREEK, GA 30022 PARCEL ID #: 11 031001010133 LAND LOT & DISTRICT: 11-0101 ZONING: R-4A SINGLE FAMILY DWELLING DISTRICT CONDITIONAL CASE #: 1990Z-0112

# PLANNING & ZONING

4 CRAB ORCHARD BROWN FLAGSTONE PATIO REFERENCE IMAGE

| PLANTING SCHEDULE                                                      |         |                   |                  |  |  |  |
|------------------------------------------------------------------------|---------|-------------------|------------------|--|--|--|
| COMMON / BOTANICAL NAME                                                | QTY     | CONT/SIZE         | SPAC. (OC)       |  |  |  |
| LARGE TREES                                                            |         |                   |                  |  |  |  |
| PIN OAK / QUERCUS PALUSTRIS                                            | 4       | 2" CAL            | AS SHOWN         |  |  |  |
| SHAWNEE BRAVE BALD CYPRESS / TAXODIUM DISTICHUM 'SHAWNEE BRAVE'        | 3       | 3" CAL            | AS SHOWN         |  |  |  |
| TUPELO / NYSSA SYLVATICA                                               | 3       | 2" CAL            | AS SHOWN         |  |  |  |
| TOTAL =                                                                | 10      | (REQUIREMENT MET) |                  |  |  |  |
| SMALL TREES                                                            |         |                   |                  |  |  |  |
| EASTERN REDBUD / CERCIS CANADENSIS                                     | 3       | 2" CAL            | AS SHOWN         |  |  |  |
| FLOWERING DOGWOOD / CORNUS FLORIDA                                     | 9       | 1" CAL            | AS SHOWN         |  |  |  |
| SILVERBELL / HALESIA CAROLINA                                          | 8       | 1" CAL            | AS SHOWN         |  |  |  |
| TOTAL =                                                                | 20      | (REQUIREM         | ENT MET)         |  |  |  |
| SHRUBS                                                                 |         |                   |                  |  |  |  |
| ANISE TREE / ILLICIUM PARVIFLORUM                                      | 11      | 3 GAL             | 48"              |  |  |  |
| DON'S DWARF WAX MYRTLE / MYRICA CERIFERA 'DON'S DWARF'                 | 15      | 3 GAL             | <mark>60"</mark> |  |  |  |
| FLORIDA ANISE / ILLICIUM FLORIDANUM                                    | 18      | 3 GAL             | 48"              |  |  |  |
| HENRY'S GARNET SWEETSPIRE / ITEA VIRGINICA 'HENRY'S GARNET'            | 44      | 3 GAL             | 42"              |  |  |  |
| OAKLEAF HYDRANGEA / HYDRANGEA QUERCIFOLIA                              | 9       | 3 GAL             | 72"              |  |  |  |
| RUBY SPICE SUMMERSWEET / CLETHRA ALNIFOLIA 'RUBY SPICE'                | 28      | 3 GAL             | <mark>52"</mark> |  |  |  |
| TOTAL =                                                                | 125     | (REQUIREMENT MET) |                  |  |  |  |
| GROUND COVERS                                                          |         |                   |                  |  |  |  |
| BLUE SPRUCE STONECROP / SEDUM RUPESTRE 'BLUE SPRUCE'                   | 55      | 4" POT            | 18"              |  |  |  |
| BLUE STAR CREEPER / LAURENTIA FLUVIATILIS                              | 26      | 1 GAL             | 18"              |  |  |  |
| EMERALD BLUE CREEPING PHLOX / PHLOX SUBULATA 'EMERALD BLUE'            | 12      | 4" POT            | 18"              |  |  |  |
| EMERALD PINK CREEPING PHLOX / PHLOX SUBULATA 'EMERALD PINK'            | 23      | 4" POT            | 18"              |  |  |  |
| GOLDEN VARIEGATED SWEETFLAG / ACORUS GRAMINEUS 'OGON'                  | 34      | 1 GAL             | 18"              |  |  |  |
| GOLDSTRUM BLACK-EYED SUSAN / RUDBECKIA FULGIDA SULLIVANTII 'GOLDSTURM' | 113     | 1 GAL             | 18"              |  |  |  |
| RABBITEAR IRIS / IRIS LAEVIGATA 'VARIEGATA'                            | 16      | 1 GAL             | 18"              |  |  |  |
| SHASTA DAISY / LEUCANTHEMUM X SUPERBUM                                 | 18      | 1 GAL             | 24"              |  |  |  |
| SOFT RUSH / JUNCUS EFFUSUS                                             | 150     | 4" POT            | 18"              |  |  |  |
| STOKES' ASTER / STOKESIA LAEVIS                                        | 251     | 4" POT            | 12"              |  |  |  |
| VARIEGATED SWEET IRIS / IRIS PALLIDA 'VARIEGATA'                       | 6       | 1 GAL             | 18"              |  |  |  |
| YELLOW BRICK ROAD SEDUM / SEDUM X 'YELLOW BRICK ROAD'                  | 13      | 1 GAL             | 18"              |  |  |  |
| TOTAL (FROM JOHNS CREEK MITIGATION GUIDE) =                            | 514     | (REQUIREM         | ENT MET)         |  |  |  |
| MISC.                                                                  |         |                   |                  |  |  |  |
| BERMUDAGRASS / CYNODON DACTYLON                                        | 1153 SF |                   |                  |  |  |  |