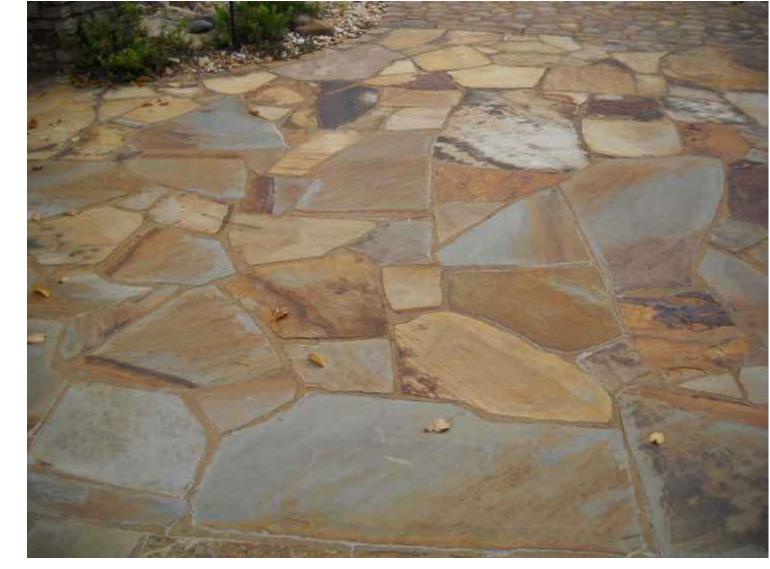

# PLANNING & ZONING

4 CRAB ORCHARD BROWN FLAGSTONE PATIO REFERENCE IMAGE

| PLANTING SCHEDULE                                                      |         |                   |                  |  |  |  |
|------------------------------------------------------------------------|---------|-------------------|------------------|--|--|--|
| COMMON / BOTANICAL NAME                                                | QTY     | CONT/SIZE         | SPAC. (OC)       |  |  |  |
| LARGE TREES                                                            |         |                   |                  |  |  |  |
| PIN OAK / QUERCUS PALUSTRIS                                            | 4       | 2" CAL            | AS SHOWN         |  |  |  |
| SHAWNEE BRAVE BALD CYPRESS / TAXODIUM DISTICHUM 'SHAWNEE BRAVE'        | 3       | 3" CAL            | AS SHOWN         |  |  |  |
| TUPELO / NYSSA SYLVATICA                                               | 3       | 2" CAL            | AS SHOWN         |  |  |  |
| TOTAL =                                                                | 10      | (REQUIREMENT MET) |                  |  |  |  |
| SMALL TREES                                                            |         |                   |                  |  |  |  |
| EASTERN REDBUD / CERCIS CANADENSIS                                     | 3       | 2" CAL            | AS SHOWN         |  |  |  |
| FLOWERING DOGWOOD / CORNUS FLORIDA                                     | 9       | 1" CAL            | AS SHOWN         |  |  |  |
| SILVERBELL / HALESIA CAROLINA                                          | 8       | 1" CAL            | AS SHOWN         |  |  |  |
| TOTAL =                                                                | 20      | (REQUIREM         | ENT MET)         |  |  |  |
| SHRUBS                                                                 |         |                   |                  |  |  |  |
| ANISE TREE / ILLICIUM PARVIFLORUM                                      | 11      | 3 GAL             | 48"              |  |  |  |
| DON'S DWARF WAX MYRTLE / MYRICA CERIFERA 'DON'S DWARF'                 | 15      | 3 GAL             | <mark>60"</mark> |  |  |  |
| FLORIDA ANISE / ILLICIUM FLORIDANUM                                    | 18      | 3 GAL             | 48"              |  |  |  |
| HENRY'S GARNET SWEETSPIRE / ITEA VIRGINICA 'HENRY'S GARNET'            | 44      | 3 GAL             | 42"              |  |  |  |
| OAKLEAF HYDRANGEA / HYDRANGEA QUERCIFOLIA                              | 9       | 3 GAL             | 72"              |  |  |  |
| RUBY SPICE SUMMERSWEET / CLETHRA ALNIFOLIA 'RUBY SPICE'                | 28      | 3 GAL             | <mark>52"</mark> |  |  |  |
| TOTAL =                                                                | 125     | (REQUIREMENT MET) |                  |  |  |  |
| GROUND COVERS                                                          |         |                   |                  |  |  |  |
| BLUE SPRUCE STONECROP / SEDUM RUPESTRE 'BLUE SPRUCE'                   | 55      | 4" POT            | 18"              |  |  |  |
| BLUE STAR CREEPER / LAURENTIA FLUVIATILIS                              | 26      | 1 GAL             | 18"              |  |  |  |
| EMERALD BLUE CREEPING PHLOX / PHLOX SUBULATA 'EMERALD BLUE'            | 12      | 4" POT            | 18"              |  |  |  |
| EMERALD PINK CREEPING PHLOX / PHLOX SUBULATA 'EMERALD PINK'            | 23      | 4" POT            | 18"              |  |  |  |
| GOLDEN VARIEGATED SWEETFLAG / ACORUS GRAMINEUS 'OGON'                  | 34      | 1 GAL             | 18"              |  |  |  |
| GOLDSTRUM BLACK-EYED SUSAN / RUDBECKIA FULGIDA SULLIVANTII 'GOLDSTURM' | 113     | 1 GAL             | 18"              |  |  |  |
| RABBITEAR IRIS / IRIS LAEVIGATA 'VARIEGATA'                            | 16      | 1 GAL             | 18"              |  |  |  |
| SHASTA DAISY / LEUCANTHEMUM X SUPERBUM                                 | 18      | 1 GAL             | 24"              |  |  |  |
| SOFT RUSH / JUNCUS EFFUSUS                                             | 150     | 4" POT            | 18"              |  |  |  |
| STOKES' ASTER / STOKESIA LAEVIS                                        | 251     | 4" POT            | 12"              |  |  |  |
| VARIEGATED SWEET IRIS / IRIS PALLIDA 'VARIEGATA'                       | 6       | 1 GAL             | 18"              |  |  |  |
| YELLOW BRICK ROAD SEDUM / SEDUM X 'YELLOW BRICK ROAD'                  | 13      | 1 GAL             | 18"              |  |  |  |
| TOTAL (FROM JOHNS CREEK MITIGATION GUIDE) =                            | 514     | (REQUIREM         | ENT MET)         |  |  |  |
| MISC.                                                                  |         |                   |                  |  |  |  |
| BERMUDAGRASS / CYNODON DACTYLON                                        | 1153 SF |                   |                  |  |  |  |