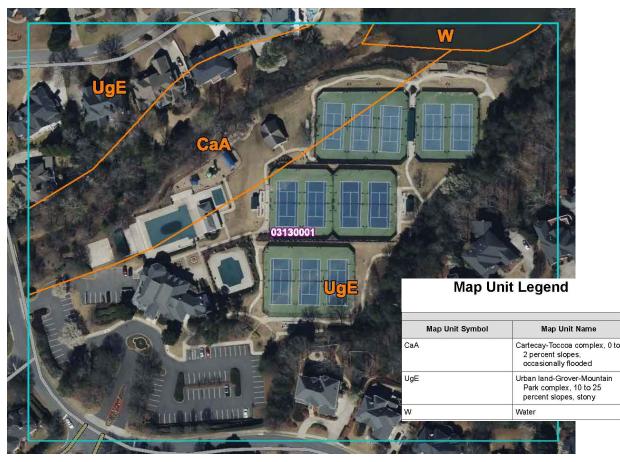

- L-2 EXISTING CONDITIONS IMAGE BOARD
- DEMO AND EROSION CONTROL PLAN ENLARGEMENT L-3
- L-4 **GRADING AND HARDSCAPE PLAN**
- HARDSCAPE DETAILS L-5
- OVERALL LANDSCAPE PLAN AND PLANTING DATA L-6

SITE DATA: ADDRESS: 9825 AUTRY FALLS DR., JOHNS CREEK, GA 30022 PARCEL ID #: 11 031001010133 LAND LOT & DISTRICT: 11-0101 ZONING: R-4A SINGLE FAMILY DWELLING DISTRICT CONDITIONAL CASE #: 1990Z-0112

National Flood Hazard Layer FIRMette

SITE IS NOT LOCATED IN THE 100 YEAR FLOOD PLAIN AND IS IN ZONE X, AREA OF MINIMAL FLOOD HAZARD AS DEFINED BY FIRM COMMUNITY PANEL NUMBER 14121C0097F FOR FULTON COUNTY, GA AND INCORPORATED AREAS DATED SEPTEMBER 18, 2013.