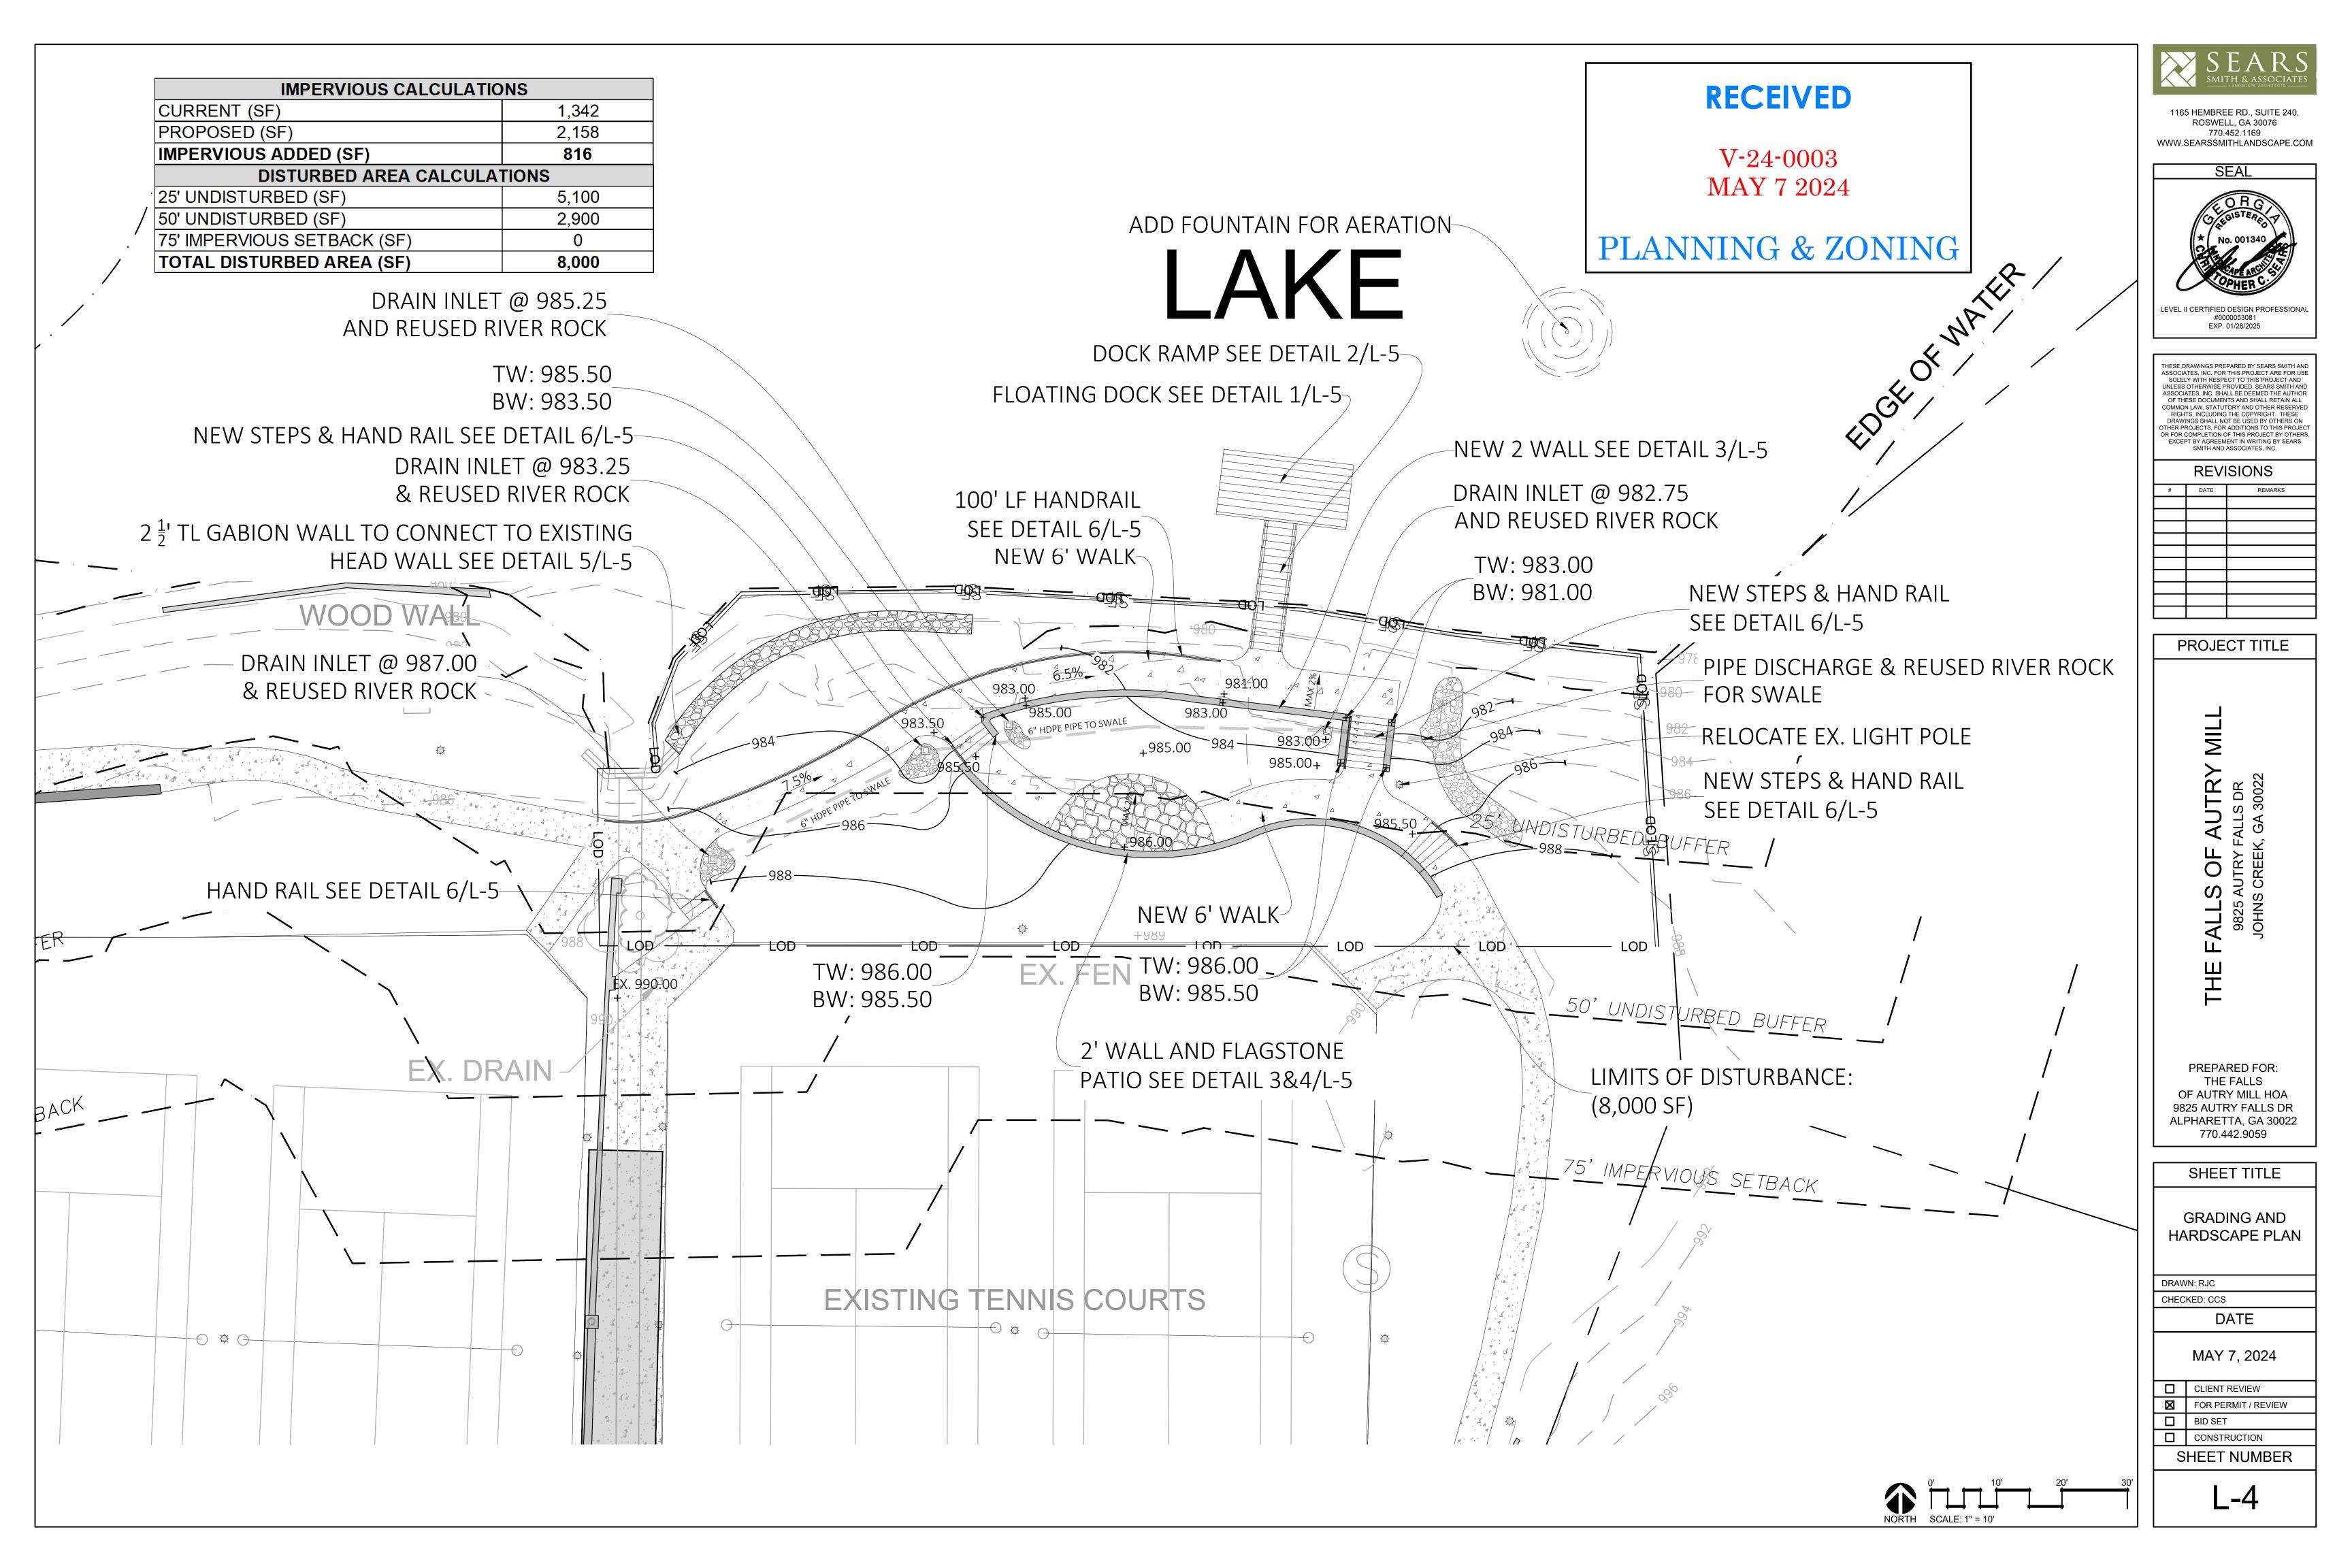

- L-2 EXISTING CONDITIONS IMAGE BOARD
- DEMO AND EROSION CONTROL PLAN ENLARGEMENT L-3
- L-4 **GRADING AND HARDSCAPE PLAN**
- HARDSCAPE DETAILS L-5
- OVERALL LANDSCAPE PLAN AND PLANTING DATA L-6

SITE DATA: ADDRESS: 9825 AUTRY FALLS DR., JOHNS CREEK, GA 30022 PARCEL ID #: 11 031001010133 LAND LOT & DISTRICT: 11-0101 ZONING: R-4A SINGLE FAMILY DWELLING DISTRICT CONDITIONAL CASE #: 1990Z-0112