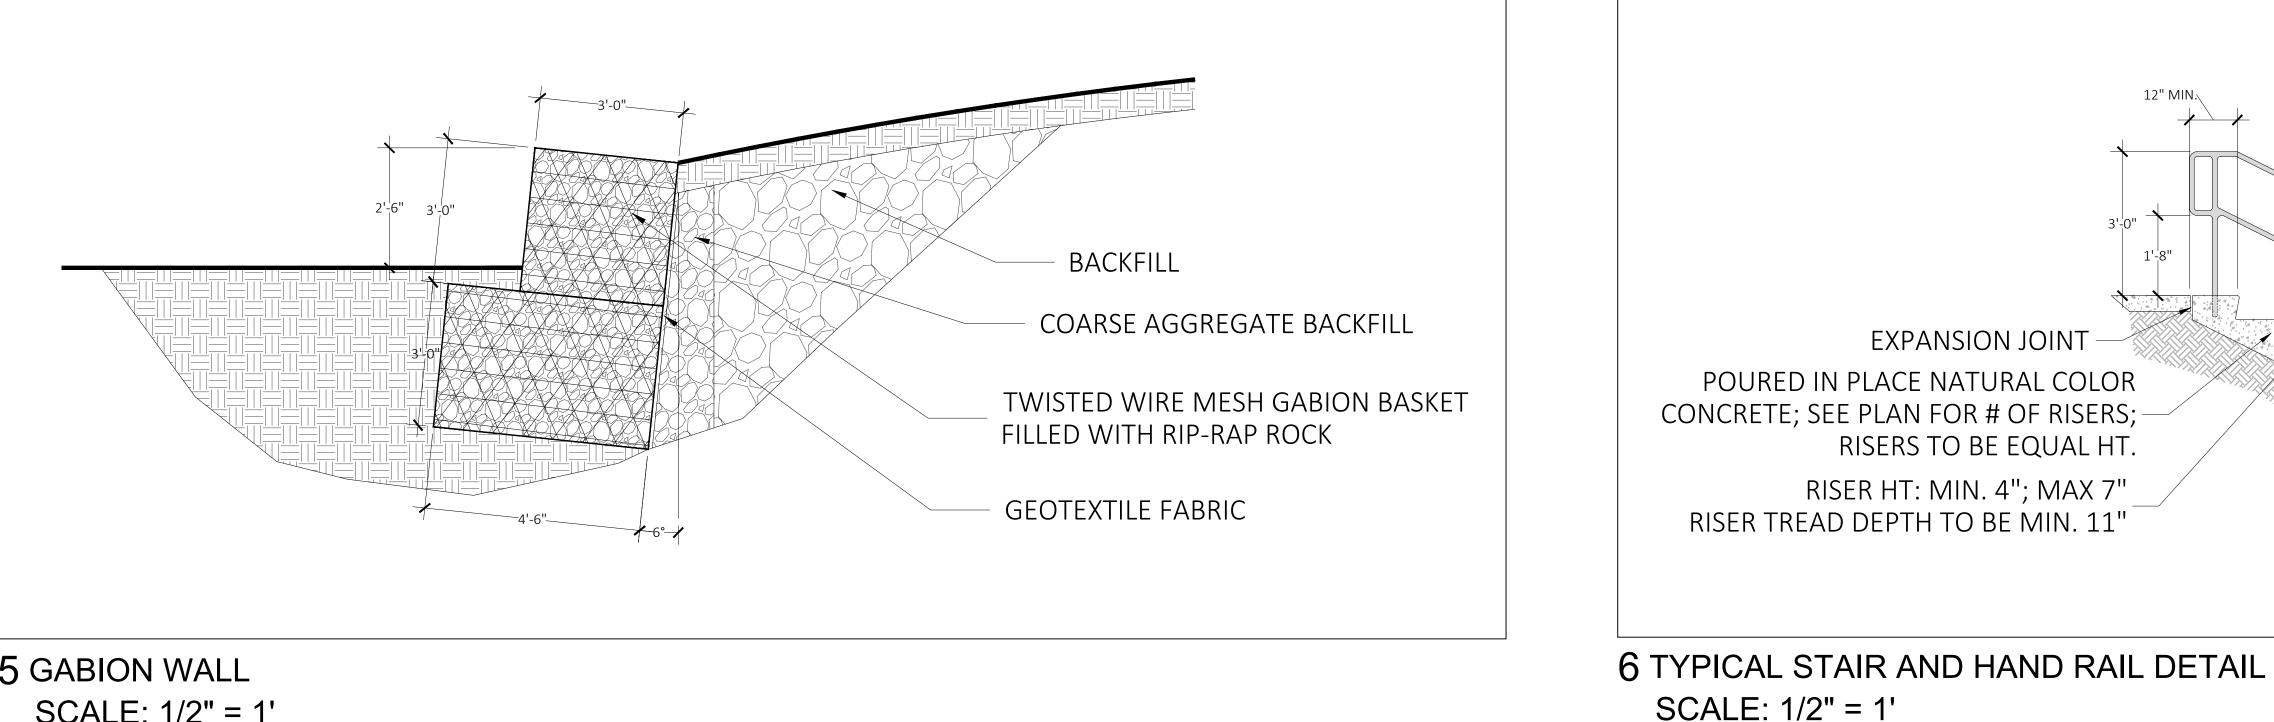

|   |  |  |  |  |
| L-2                                                                                                                                                                                                                                                                                                                                                                                                                                                                                                                                                                                       |   |  |  |  |  |





#### **5** GABION WALL SCALE: 1/2" = 1'



## 1 FLOATING DOCK

GatorDock | GatorBridge™

Max Pile Spacing<sup>1</sup>

**Structural Material** 

**Standard Live Load**<sup>₄</sup>

Max Occasional

POLY-TUB

GatorAccess

| Vehicle Load <sup>6</sup>                                                                                              |                                                                                                |                                                                                                                                                                                                                                                                             |                              |
|---------------------------------------------------------------------------------------------------