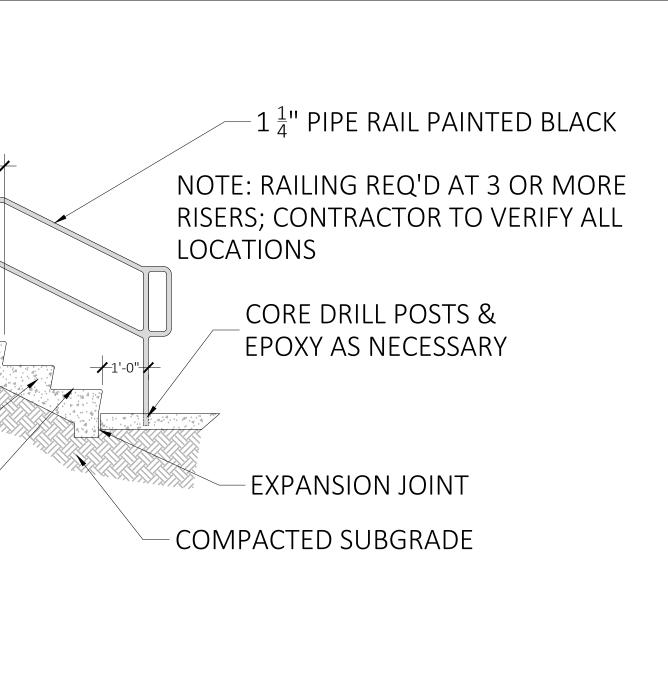

| <u>NO</u><br>1.<br>2.        |



Mantle Industries

Dock | Bridge | Marine Access

Updated: March 27, 2023

### GatorDock | GatorBridge™ GatorAccess DURA-RAMP<sup>™</sup> II (DR-II) GANGWAY Maximum Length (L)<sup>1</sup> Maximum Width (W) Standard Wind Speed<sup>2</sup> **Structural Material** Standard Color & Texture<sup>3</sup> Standard Live Load<sup>4</sup> Max Occasional Vehicle Load<sup>₄</sup> Standard Design **Codes**⁵ tandard Railing<sup>6</sup> Standard Decking<sup>7</sup> ther Standard angway Styles nilc.com 1-800-256-8857 opyright 2023 - CMI

2 DOCK RAMP





**3** DRYSTACK STONE VENEER REFERENCE IMAGE



## RECEIVED

## V-24-0003 MAY 7 2024

# PLANNING & ZONING

4 CRAB ORCHARD BROWN FLAGSTONE PATIO REFERENCE IMAGE







| PLANTING SCHEDULE                                                      |         |                   |                  |  |  |  |
|------------------------------------------------------------------------|---------|-------------------|------------------|--|--|--|
| COMMON / BOTANICAL NAME                                                | QTY     | CONT/SIZE         | SPAC. (OC)       |  |  |  |
| LARGE TREES                                                            |         |                   |                  |  |  |  |
| PIN OAK / QUERCUS PALUSTRIS                                            | 4       | 2" CAL            | AS SHOWN         |  |  |  |
| SHAWNEE BRAVE BALD CYPRESS / TAXODIUM DISTICHUM 'SHAWNEE BRAVE'        | 3       | 3" CAL            | AS SHOWN         |  |  |