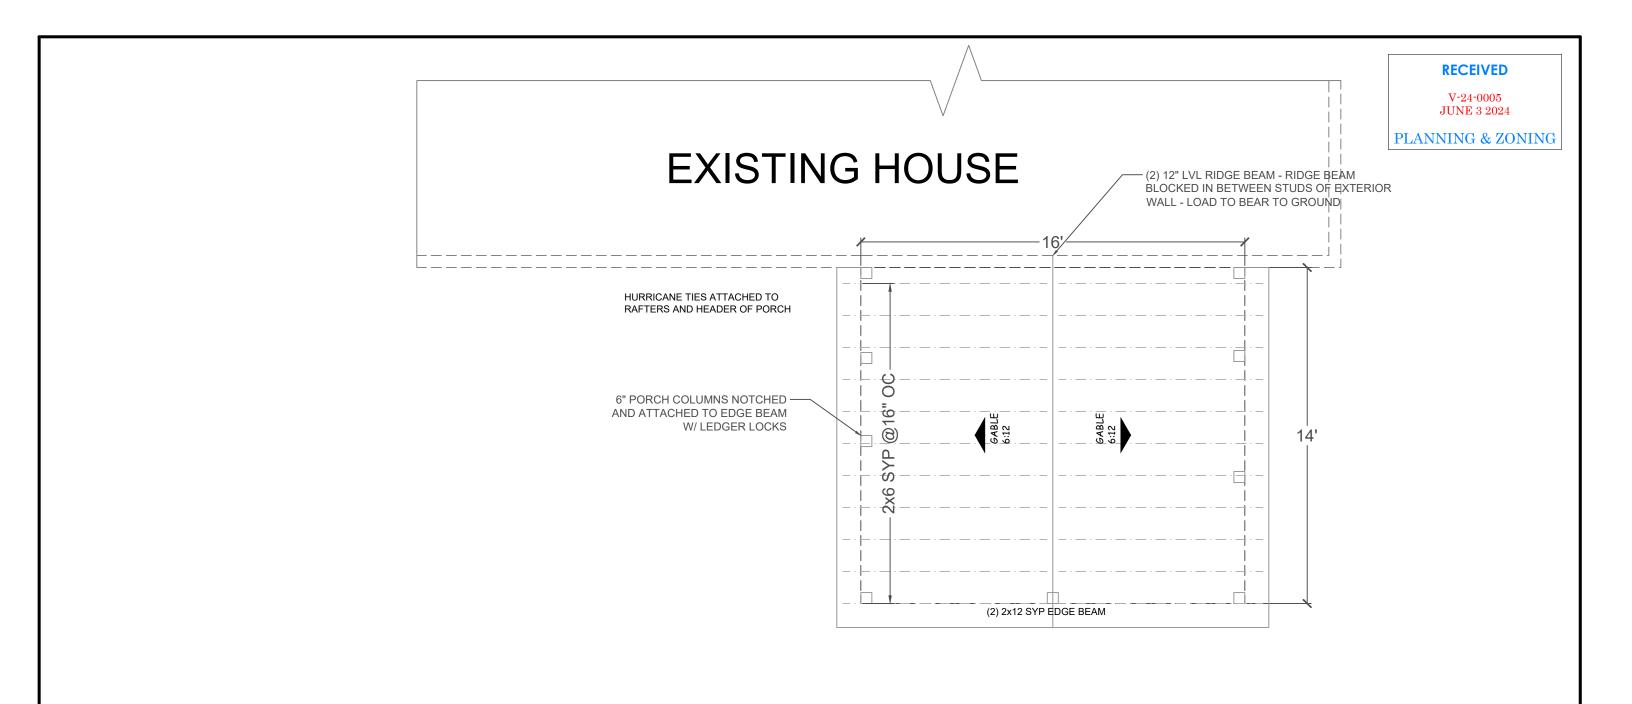

SHEET:

| PROJECT: Kunert           | TITLE: Rafter Plan  |            |
|---------------------------|---------------------|------------|
| LOCATION:                 | DATE: 05/01/2024    | REVISIONS: |
| YOUR NAME: Rich Thomas    | SCALE: 1/4" = 1'-0" |            |
| Exterior Design and Decks |                     | <u> </u>   |