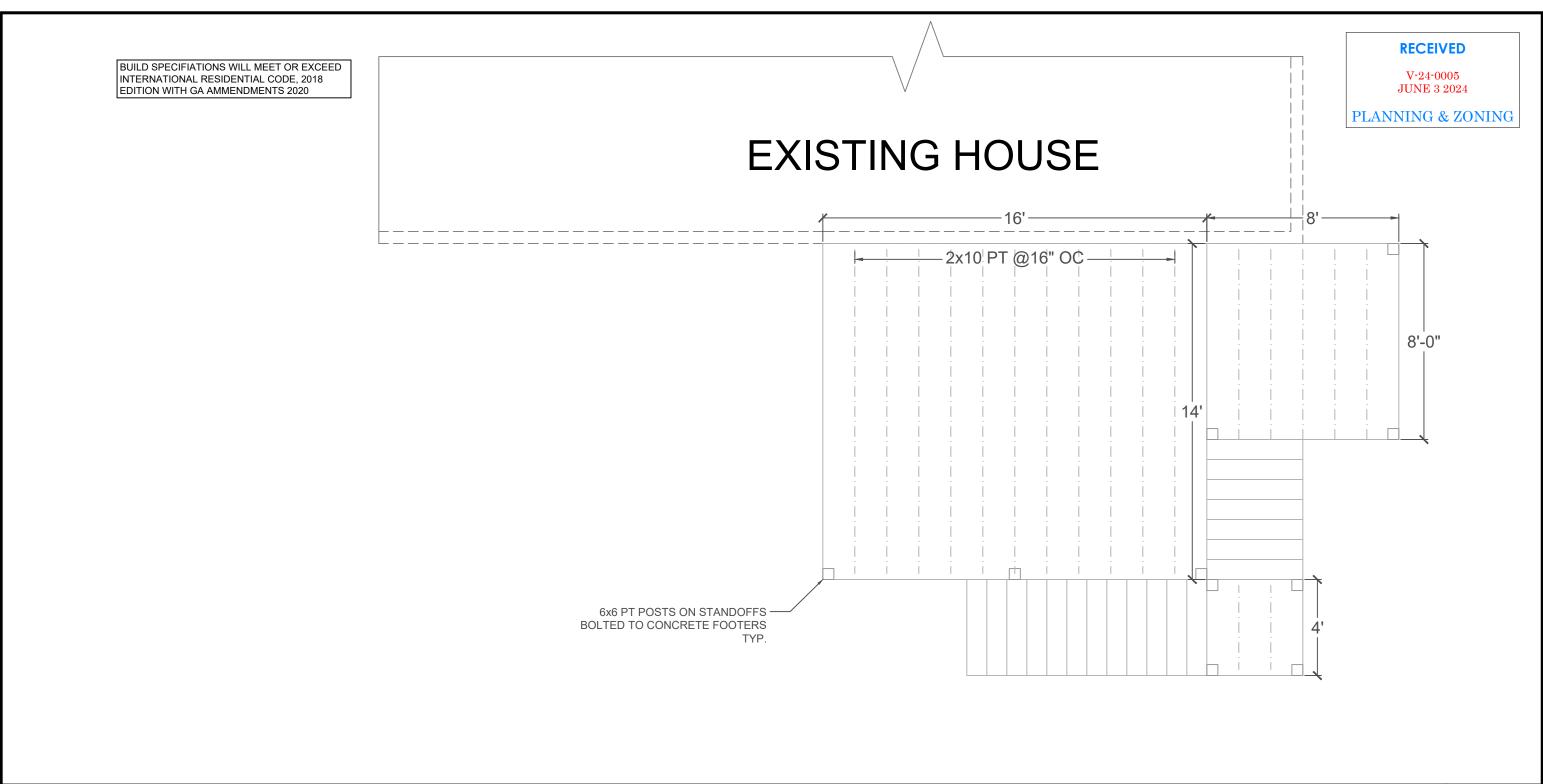

| PROJECT: Kunert           | TITLE: Framing Plan |            |
|---------------------------|---------------------|------------|
| LOCATION:                 | DATE: 05/01/2024    | REVISIONS: |
| YOUR NAME: Rich Thomas    | SCALE: 1/4" = 1'-0" |            |
| Exterior Design and Decks |                     | 3          |
|                           |                     |            |