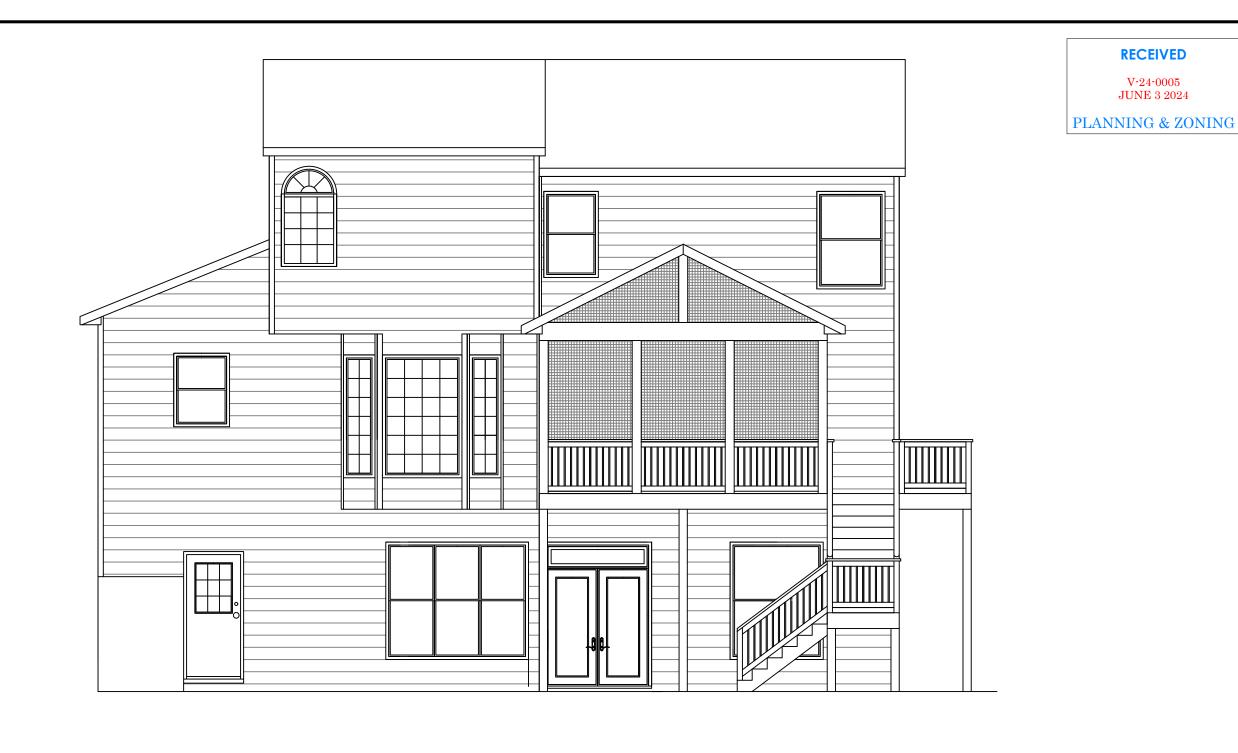

| PROJECT: Kunert           | TITLE: Rear Elevation |            | SHEET: |
|---------------------------|-----------------------|------------|--------|
| LOCATION:                 | DATE: 05/01/2024      | REVISIONS: | 1      |
| YOUR NAME: Rich Thomas    | SCALE: 1/4" = 1'-0"   |            |        |
| Exterior Design and Decks |                       | 3          |        |
|                           |                       |            |        |