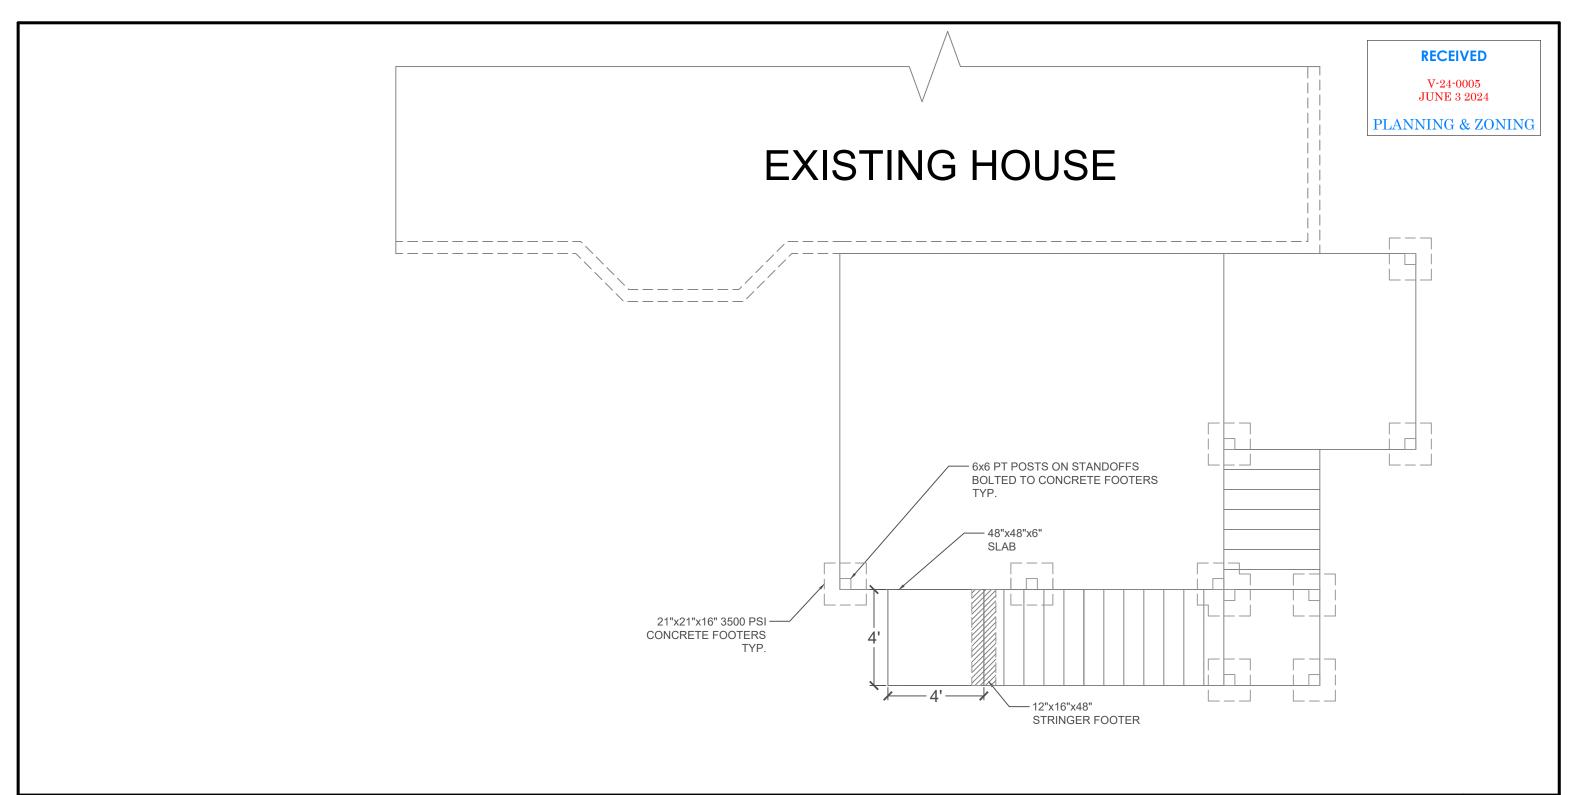

SHEET:

| PROJECT: Kunert           | TITLE: Footing Plan |            |
|---------------------------|---------------------|------------|
| LOCATION:                 | DATE: 05/01/2024    | REVISIONS: |
| YOUR NAME: Rich Thomas    | SCALE: 1/4" = 1'-0" |            |
| Exterior Design and Decks |                     | <u> </u>   |
|                           |                     |            |