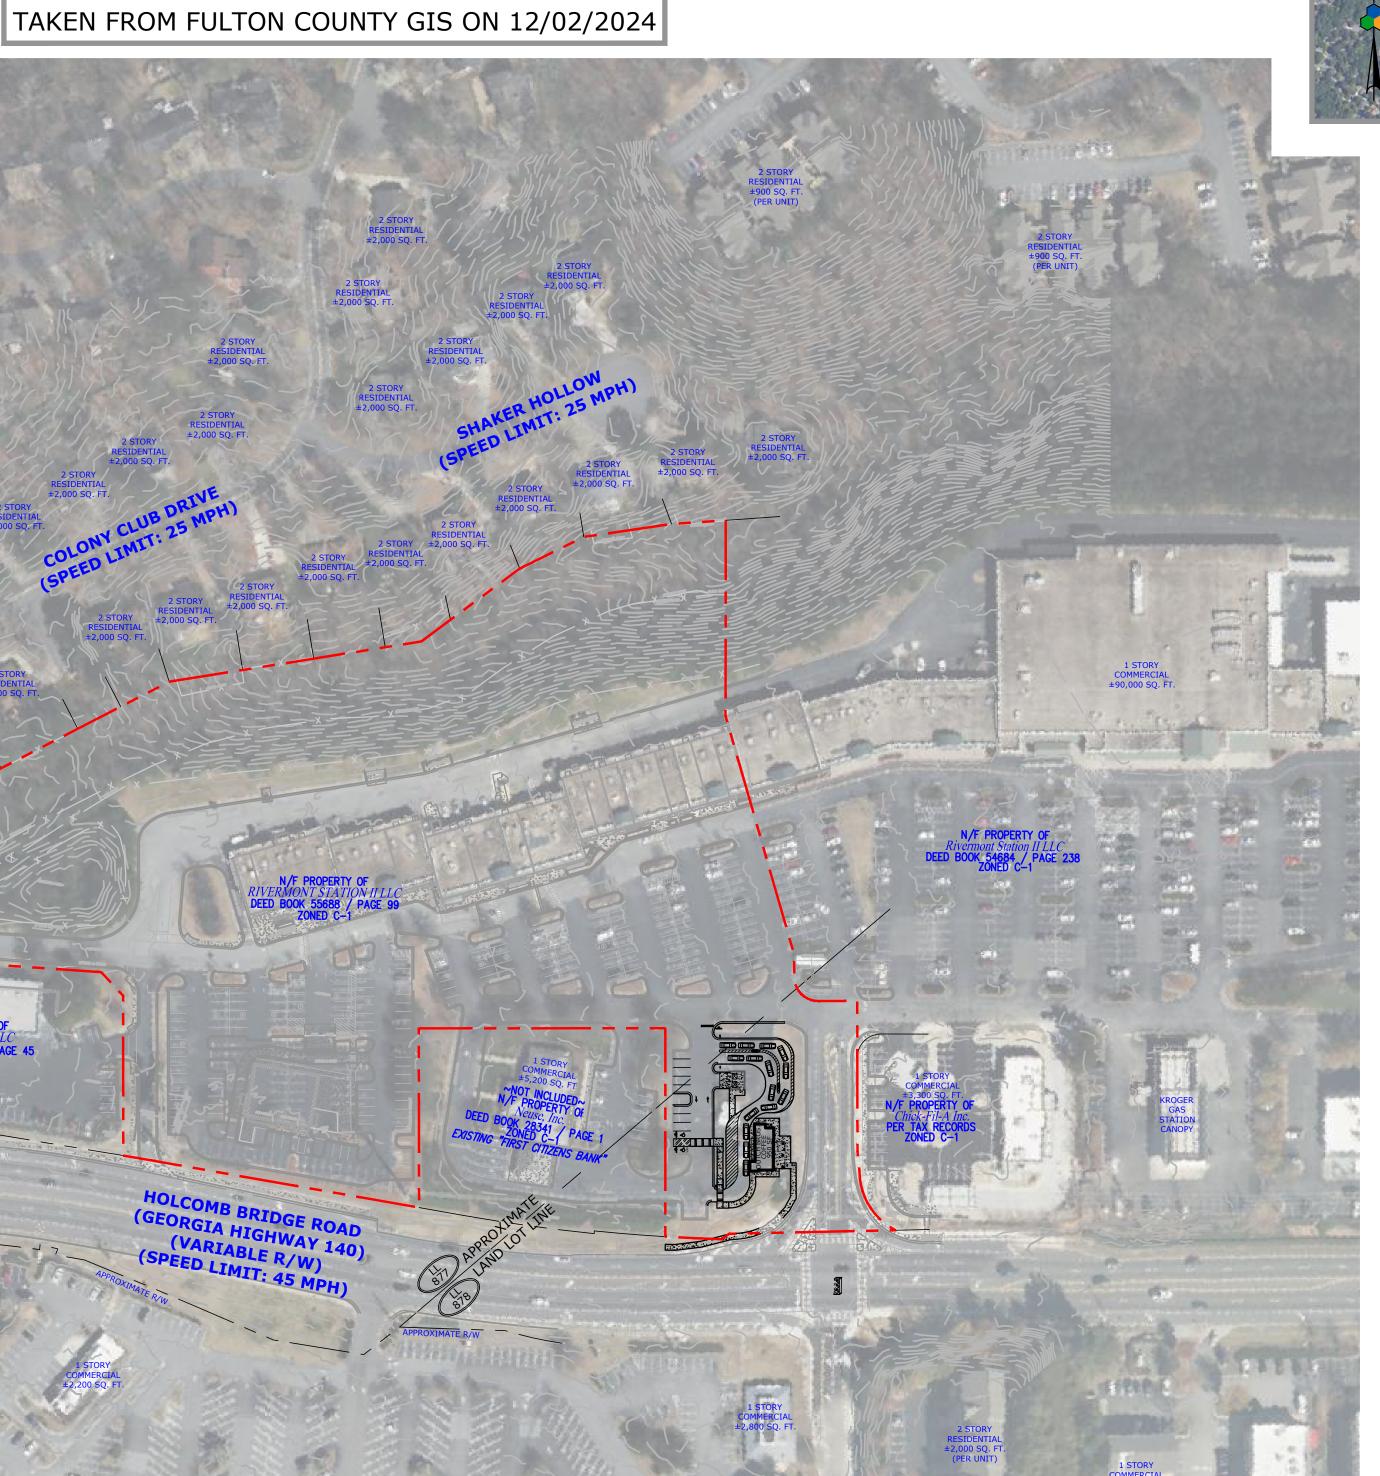

Received
December 3, 2024
RZ-24-0012 & VC-24-0009
Planning & Zoning

NOTE: EXISTING TOPOGRAPHIC INFORMATION
TAKEN FROM FULTON COUNTY GIS ON 12/02/2024

LOCATION MAP - N.T.S.

SITE DATA

±10.428 ACRES

±7.43 ACRES (71.2%)

ATE: 12/03/2024

24-220

PROJECT NUMBER:

AERIAL REZONING SITE MAP

RZ-1