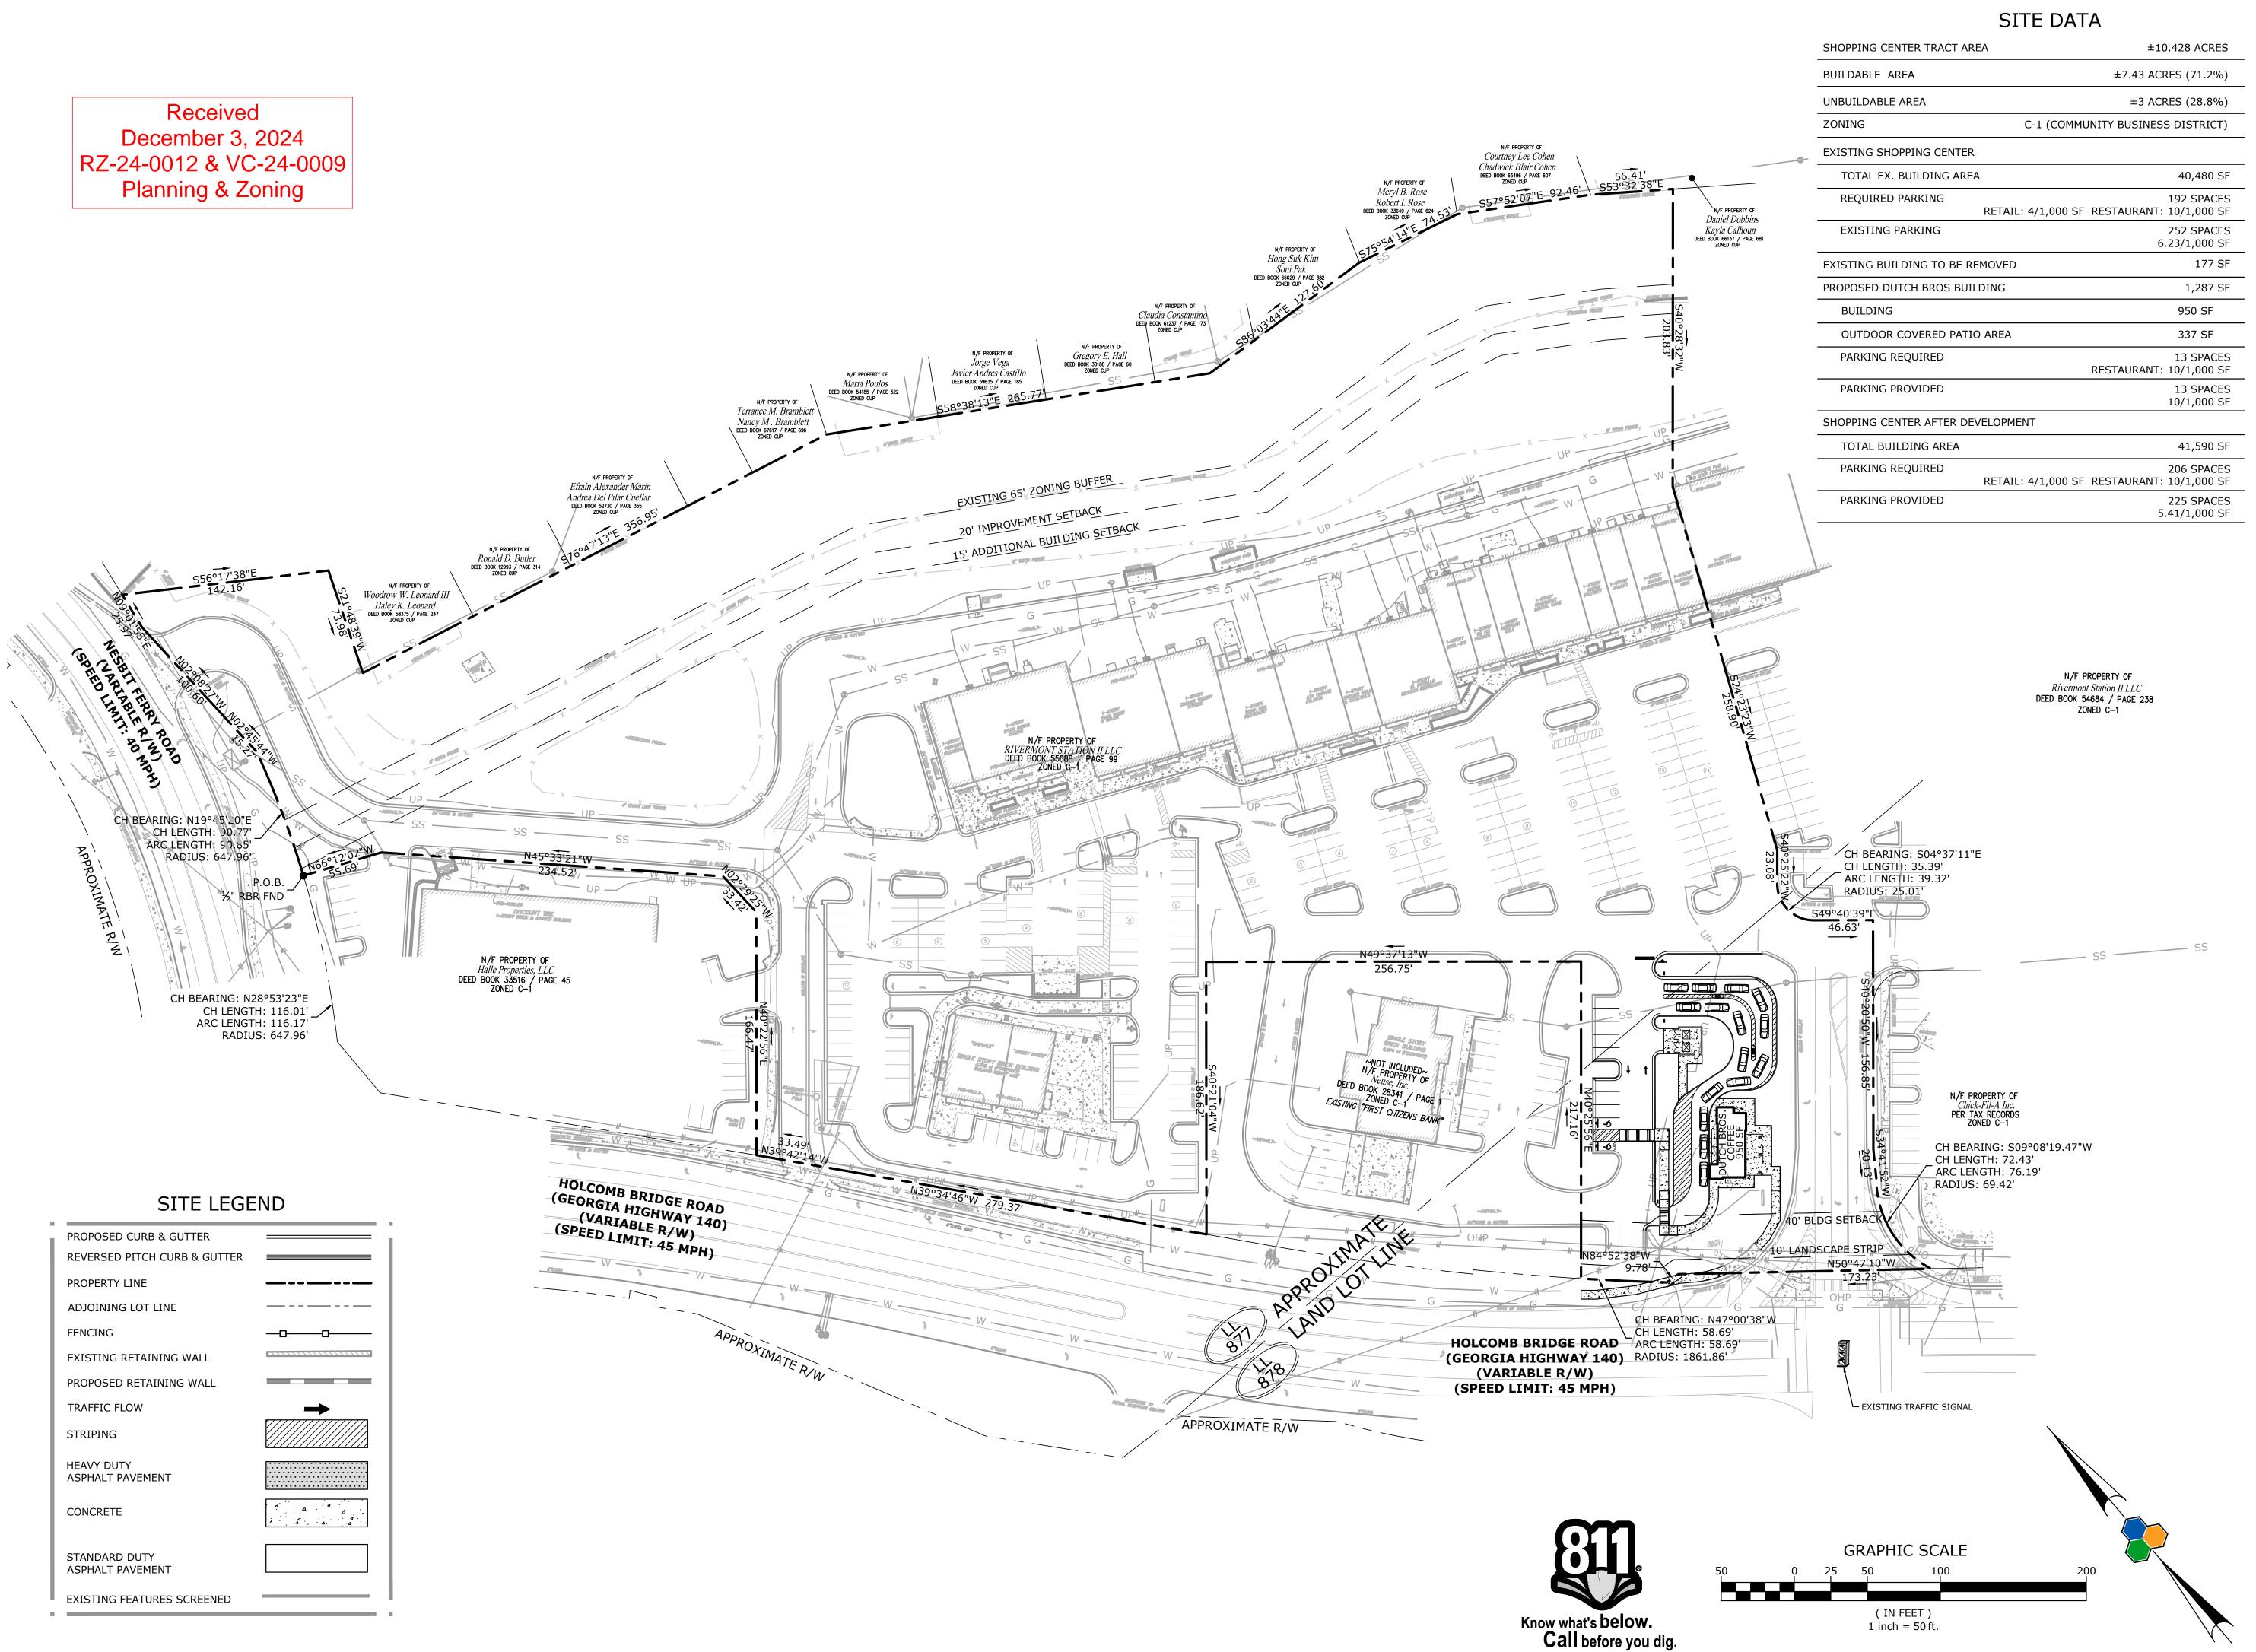

## SITE DATA

| EXISTING SHOPPING CENTER TRACT | AREA                              | ±10.428 ACRES                        |  |
|--------------------------------|-----------------------------------|--------------------------------------|--|
| DUTCH BROS LEASE AREA          |                                   | ±0.70 ACRES                          |  |
| ZONING                         | C-1 (COMMUNITY BUSINESS DISTRICT) |                                      |  |
| EXISTING ONE-STORY BUILDING TO | BE REMOVED                        | 177 SF                               |  |
| EXISTING PARKING REQUIRED      |                                   | 1 SPACE<br>RETAIL: 4/1,000 SF        |  |
| EXISTING PARKING PROVIDED      |                                   | 40 SPACES<br>226/1,000 SF            |  |
| PROPOSED DUTCH BROS BUILDING   |                                   | 1,287 SF                             |  |
| BUILDING                       |                                   | 950 SF                               |  |
| OUTDOOR COVERED PATIO AREA     |                                   | 337 SF                               |  |
| PARKING REQUIRED               |                                   | 13 SPACES<br>RESTAURANT: 10/1,000 SF |  |
| PARKING PROVIDED               |                                   | 13 SPACES<br>10/1,000 SF             |  |

Received
December 3, 2024
RZ-24-0012 & VC-24-0009
Planning & Zoning

NOTE: EXISTING TOPOGRAPHIC INFORMATION
TAKEN FROM FULTON COUNTY GIS ON 12/02/2024

LOCATION MAP - N.T.S.

SITE DATA

±10.428 ACRES

±7.43 ACRES (71.2%)

C-1 (COMMUNITY BUSINESS DISTRICT)

RETAIL: 4/1,000 SF RESTAURANT: 10/1,000 SF

206 SPACES RETAIL: 4/1,000 SF RESTAURANT: 10/1,000 SF

SITE LEGEND

±3 ACRES (28.8%)

40,480 SF

192 SPACES

252 SPACES 6.23/1,000 SF

177 SF

1,287 SF

950 SF

337 SF

13 SPACES 10/1,000 SF

41,590 SF

225 SPACES 5.41/1,000 SF

13 SPACES RESTAURANT: 10/1,000 SF

SHOPPING CENTER TRACT AREA

EXISTING SHOPPING CENTER

REQUIRED PARKING

EXISTING PARKING

PARKING REQUIRED

PARKING PROVIDED

TOTAL BUILDING AREA

PARKING REQUIRED

PARKING PROVIDED

BUILDING

TOTAL EX. BUILDING AREA

EXISTING BUILDING TO BE REMOVED

PROPOSED DUTCH BROS BUILDING

OUTDOOR COVERED PATIO AREA

SHOPPING CENTER AFTER DEVELOPMENT

PROPOSED CURB & GUTTER