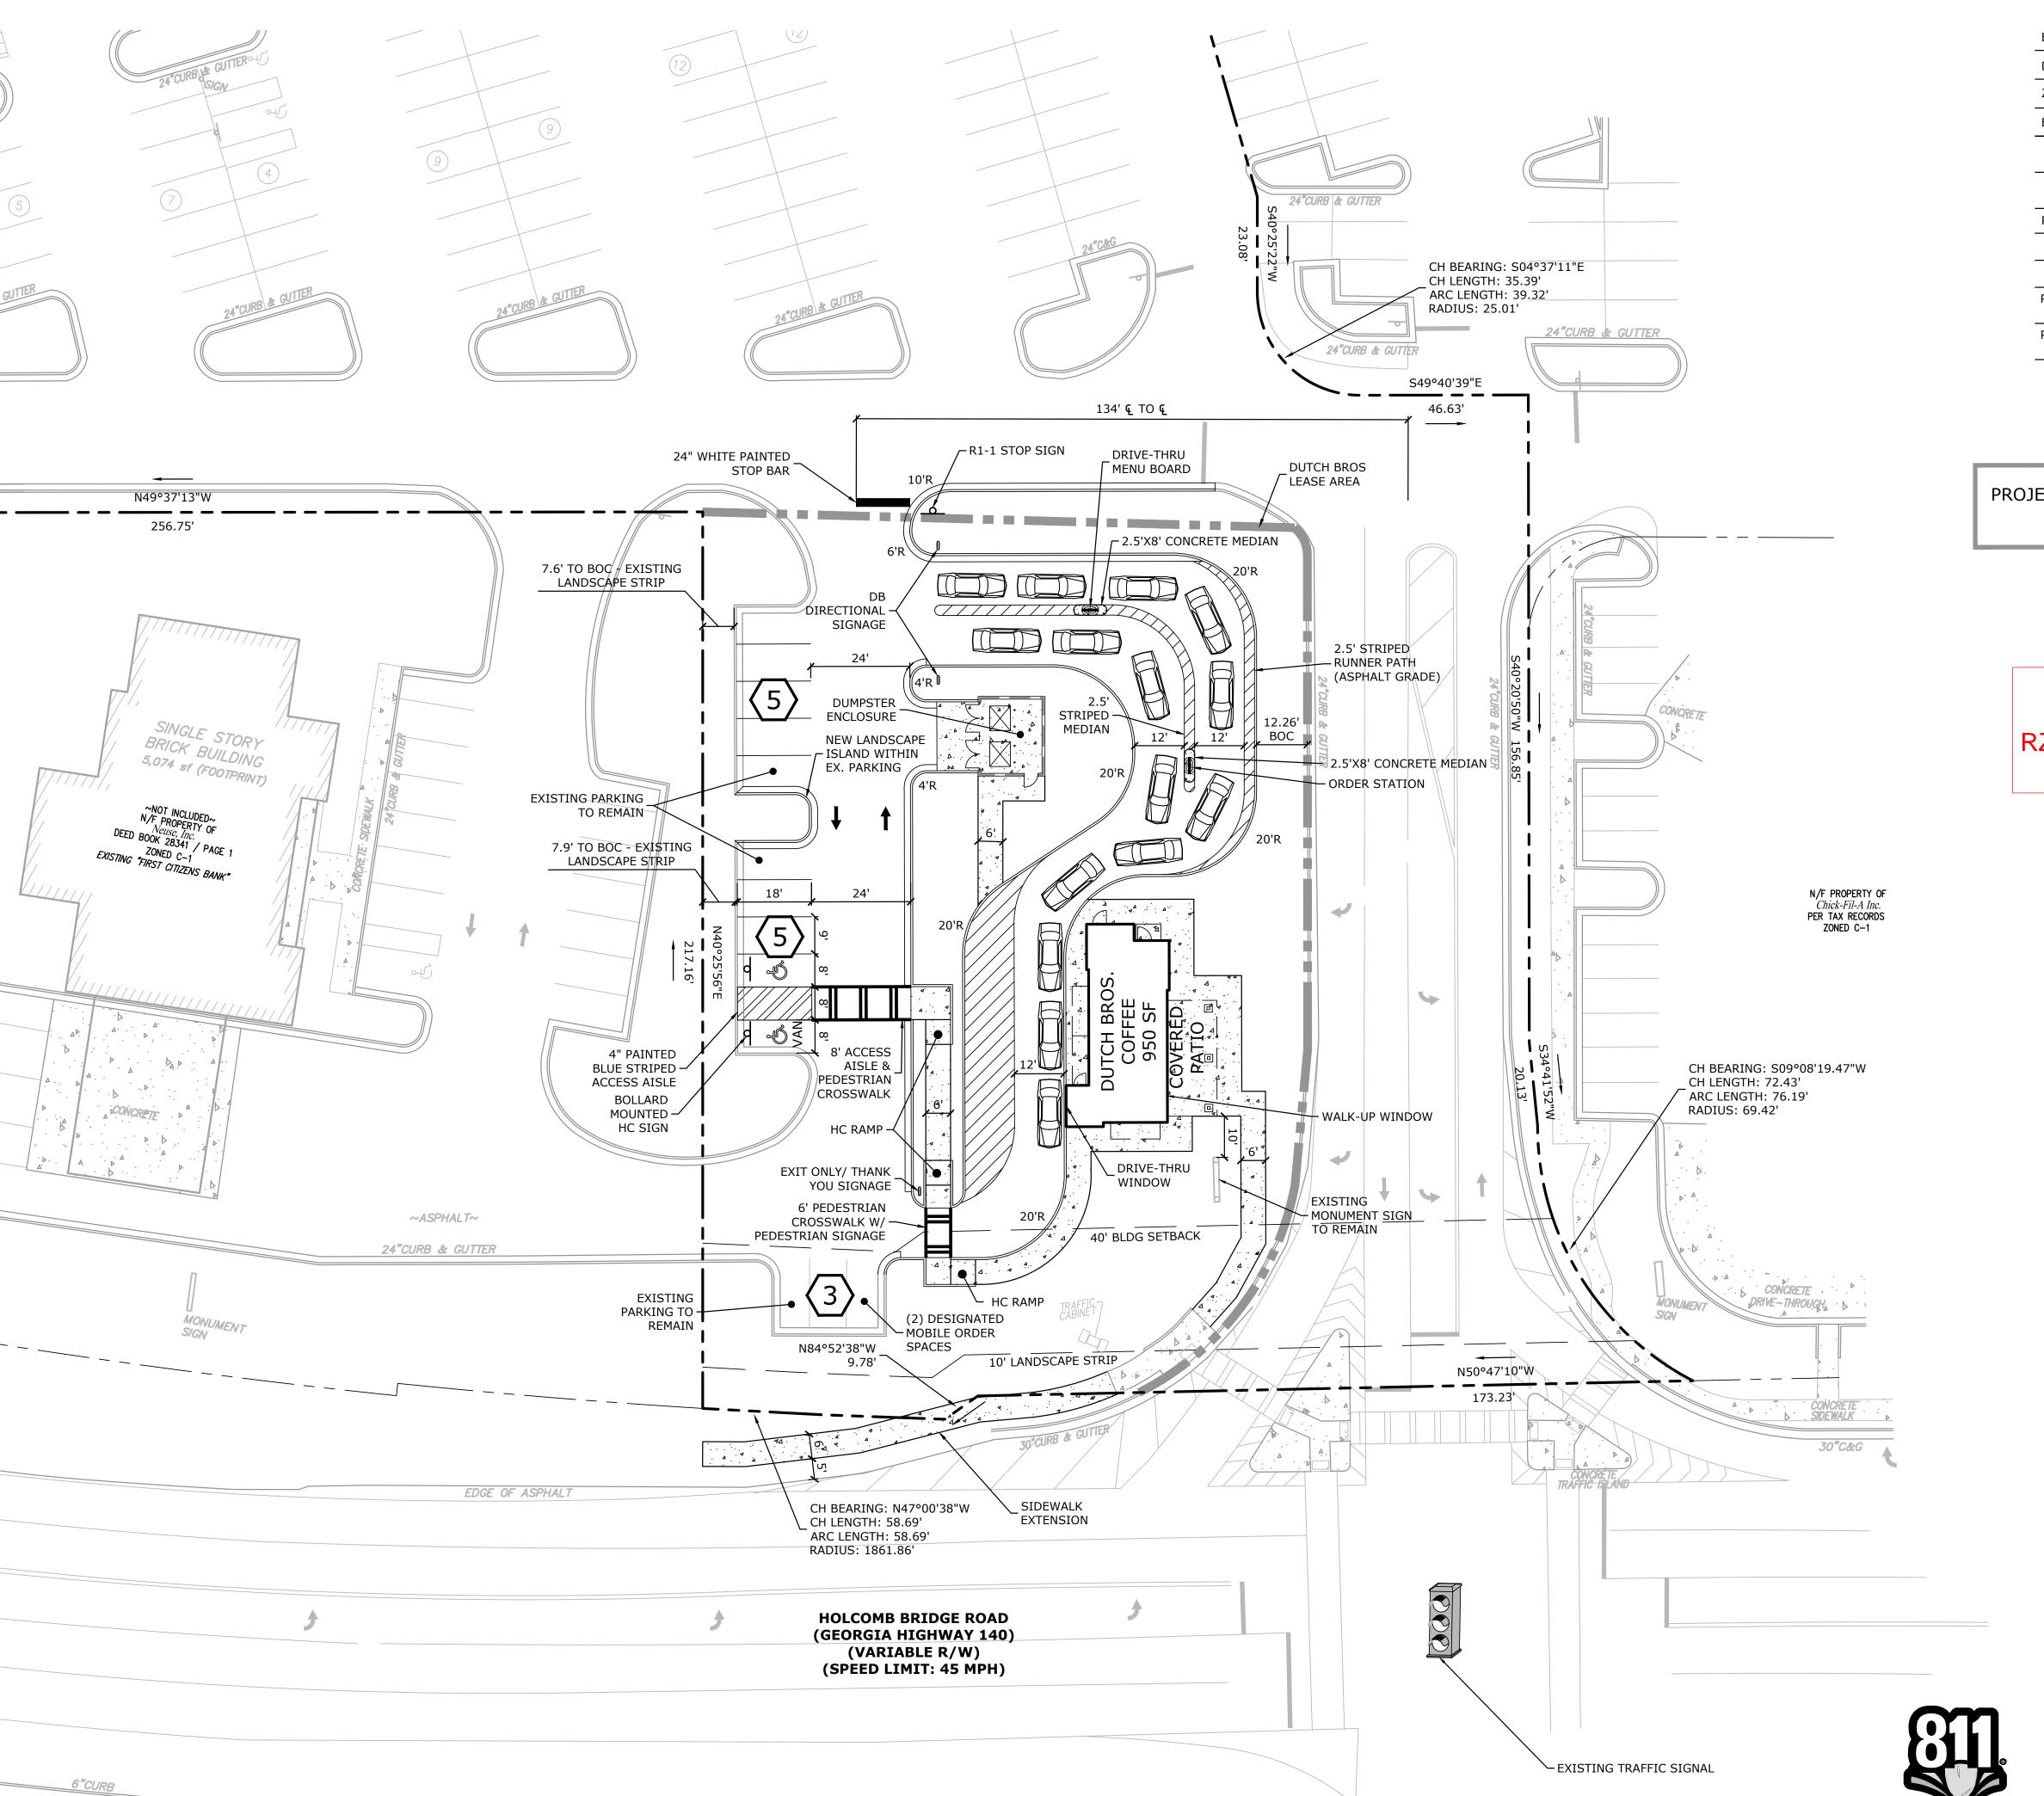

## SITE DATA

| EXISTING SHOPPING CENTER TRACT | AREA                              | ±10.428 ACRES                        |  |
|--------------------------------|-----------------------------------|--------------------------------------|--|
| DUTCH BROS LEASE AREA          |                                   | ±0.70 ACRES                          |  |
| ZONING                         | C-1 (COMMUNITY BUSINESS DISTRICT) |                                      |  |
| EXISTING ONE-STORY BUILDING TO | BE REMOVED                        | 177 SF                               |  |
| EXISTING PARKING REQUIRED      |                                   | 1 SPACE<br>RETAIL: 4/1,000 SF        |  |
| EXISTING PARKING PROVIDED      |                                   | 40 SPACES<br>226/1,000 SF            |  |
| PROPOSED DUTCH BROS BUILDING   |                                   | 1,287 SF                             |  |
| BUILDING                       |                                   | 950 SF                               |  |
| OUTDOOR COVERED PATIO AREA     |                                   | 337 SF                               |  |
| PARKING REQUIRED               |                                   | 13 SPACES<br>RESTAURANT: 10/1,000 SF |  |
| PARKING PROVIDED               |                                   | 13 SPACES<br>10/1,000 SF             |  |

PROJECT SHALL MEET ALL CITY OF JOHNS CREEK STORMWATER REQUIREMENTS.

Received
December 3, 2024
RZ-24-0012 & VC-24-0009
Planning & Zoning