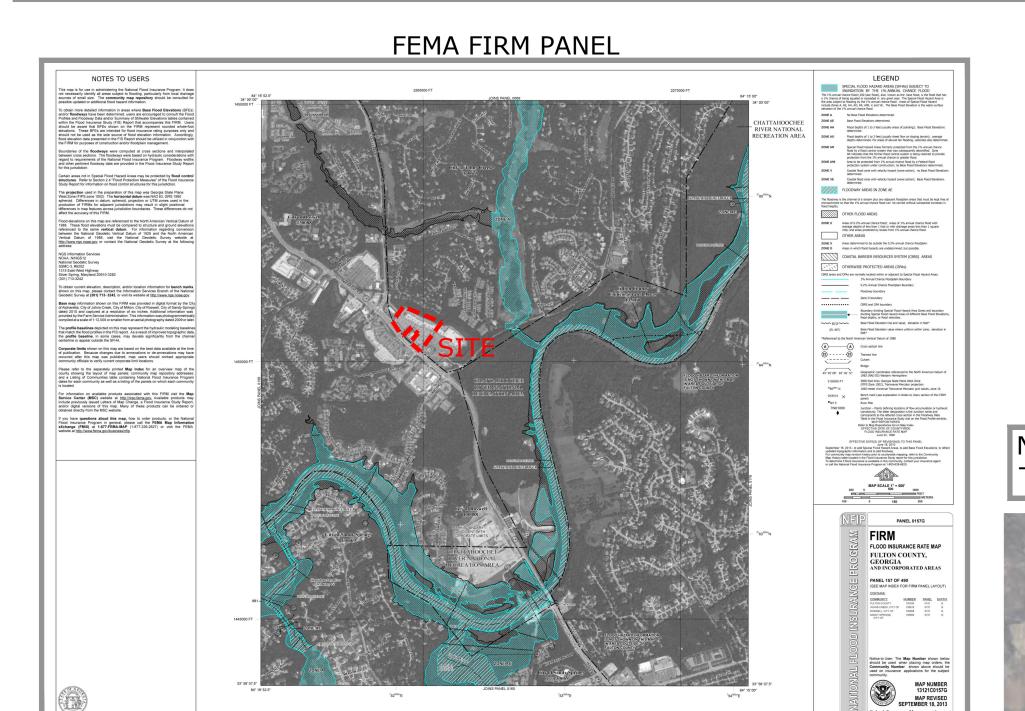

Received
December 3, 2024
RZ-24-0012 & VC-24-0009
Planning & Zoning

NOTE: EXISTING TOPOGRAPHIC INFORMATION
TAKEN FROM FULTON COUNTY GIS ON 12/02/2024

LOCATION MAP - N.T.S.

SITE DATA

±10.428 ACRES

±7.43 ACRES (71.2%)