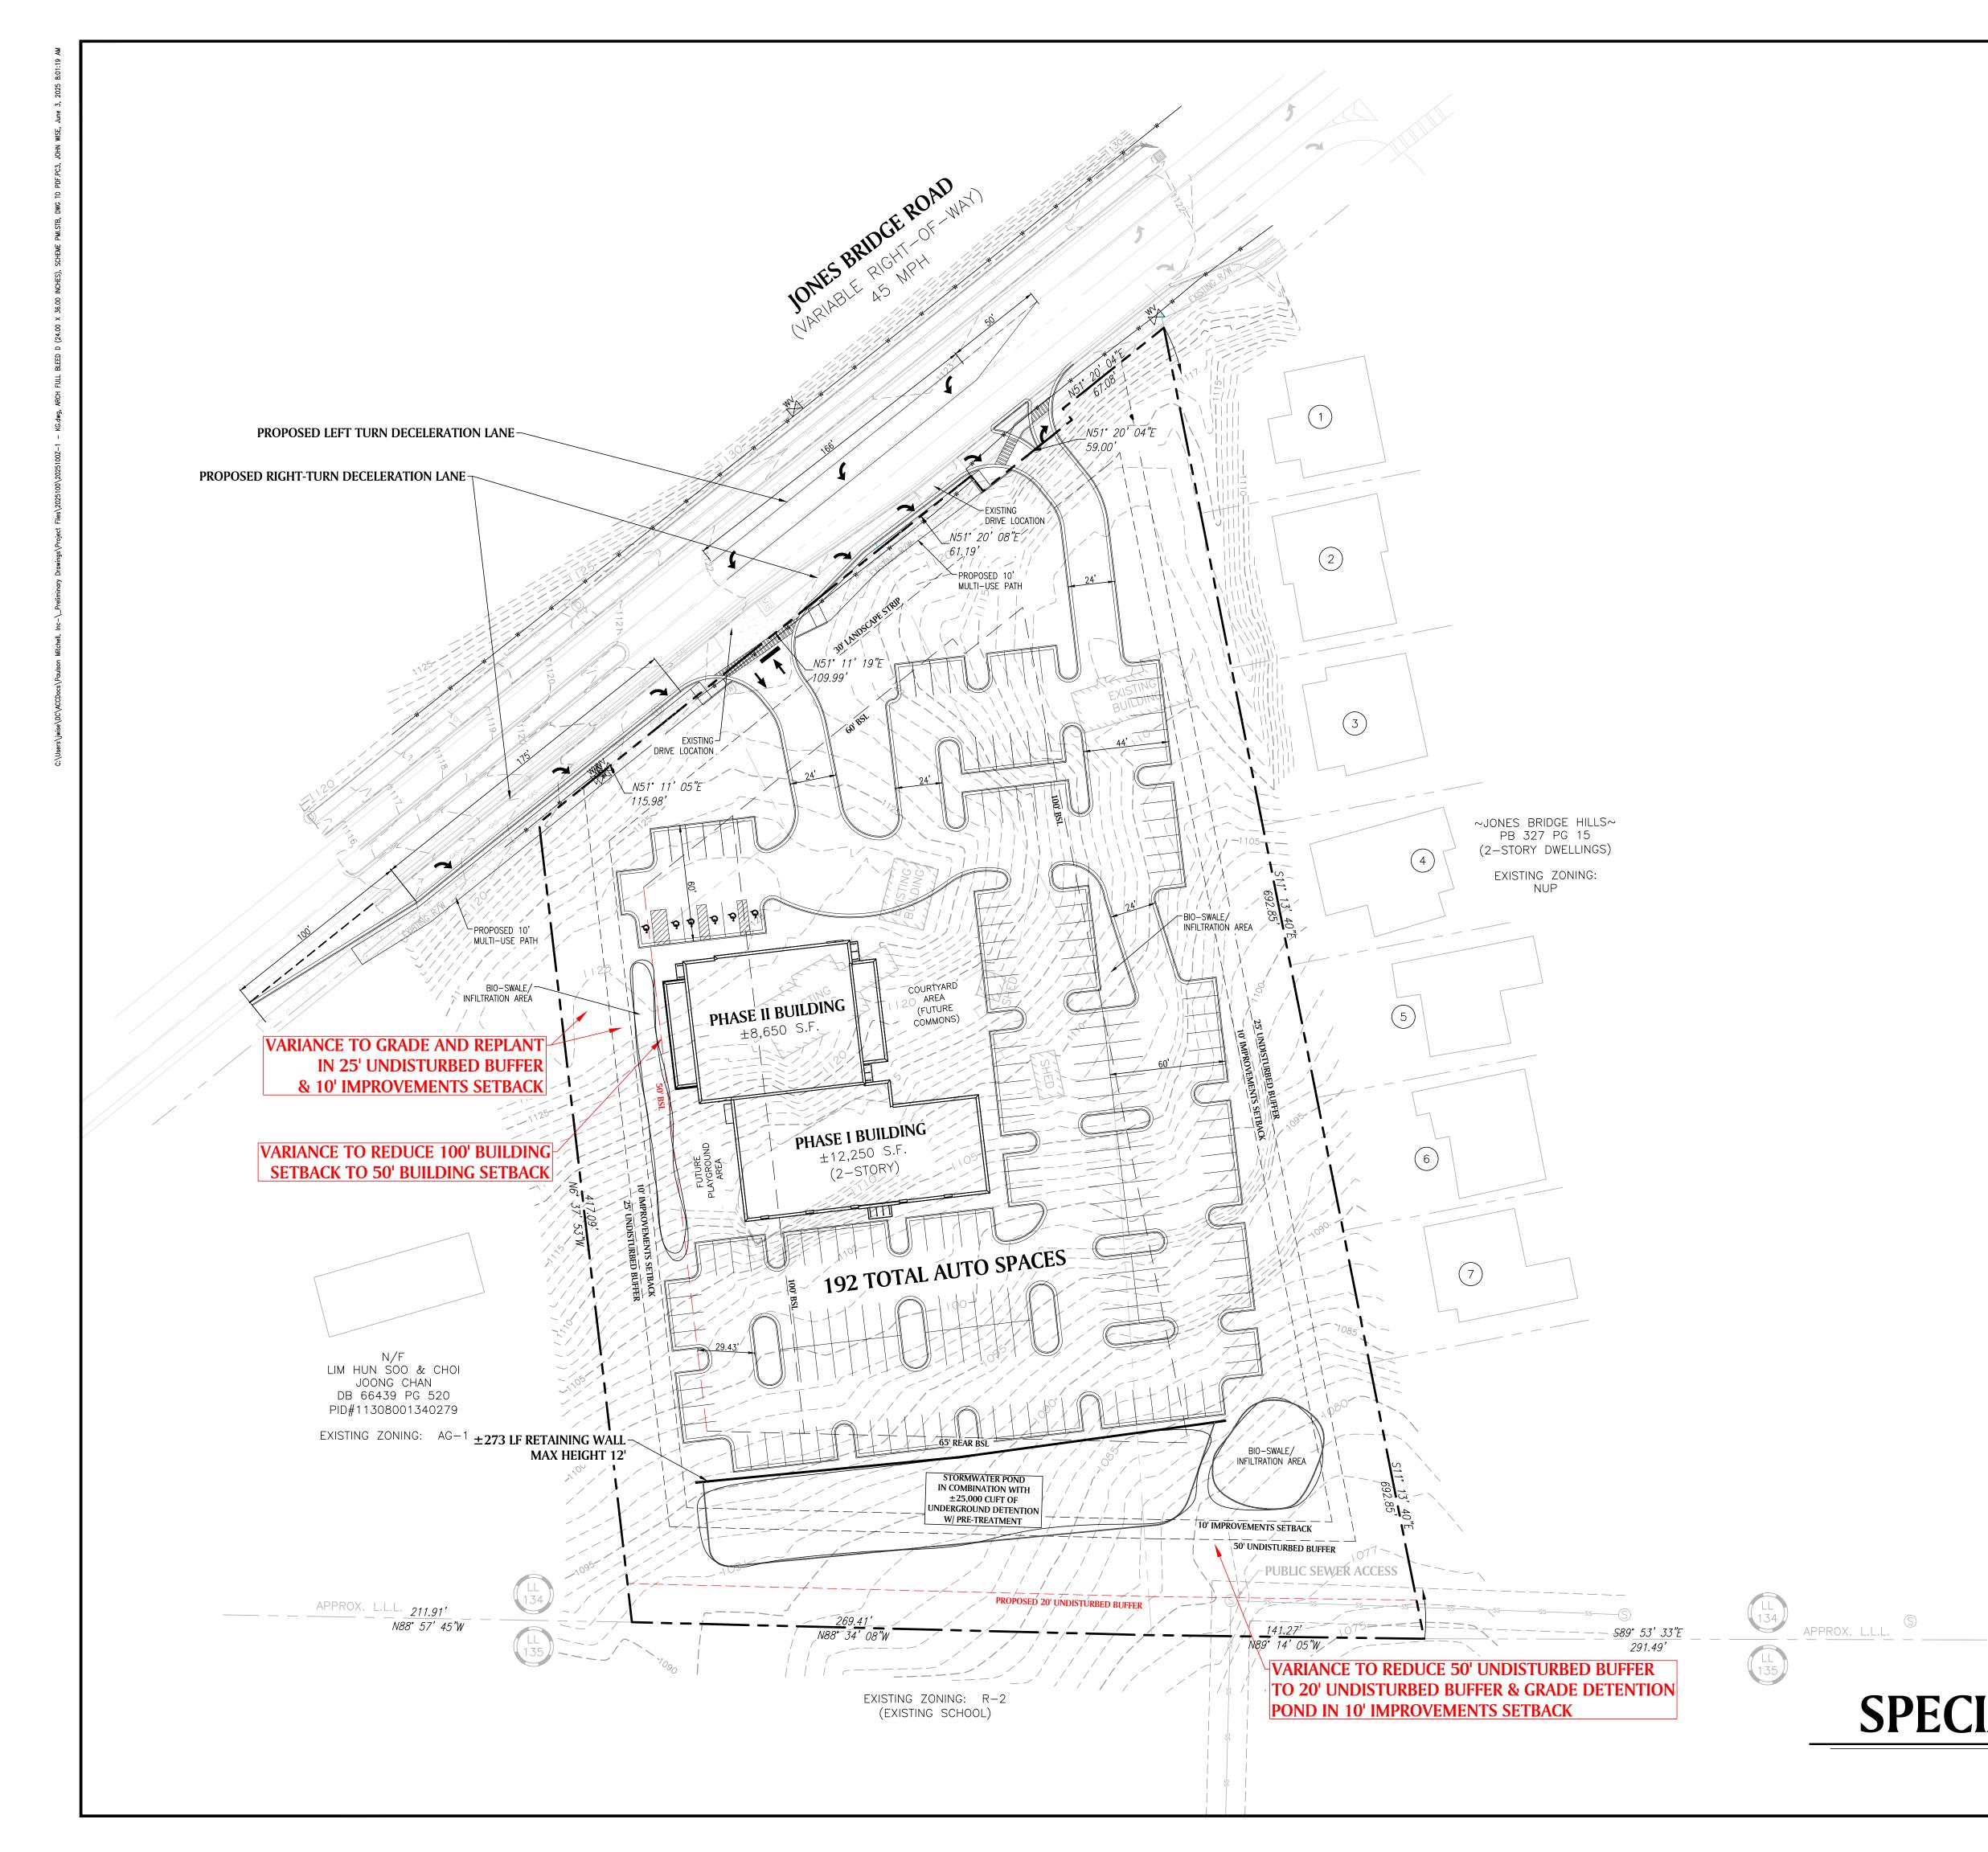

| Image: Contract of the second of the seco | PAULSON • MITCHELL • WISE   PAULSON • MITCHELL • WISE   - cunt engines & planners   - cunt engines & planners   - cunt engines & planners   - sunt street   Street |
|-------------------------------------------------------------------------------------------------------------------------------------------------------------------------------------------------------------------------------------------------------------------------------------------------------------------------------------------------------------------------------------------------------------------------------------------------------------------------------------------------------------------------------------------------------------------------------------------------------------------------------------------------------------------------------------------------------------------------------------------------------------------------------------------------------------------------------------------------------------------------------------------------------------------------------------------------------------------------------------------------------------------------------------------------------------------------------------------------------------------------------------------------------------------------------------------------------------------------------------------------------------------------------------------------------------------------------------------------------------------------------------------------------------------------------------------------------------------------------------------------------------------------------------------------------------------------------------------------------------------------------------------------------------------------------------------------------------------------------------------------------------------------------------------------------------------------------------------------------------------------------------------------------------------------------------------------------------------------------------------------------------------------------------------------------------------------------------------------|--------------------------------------------------------------------------------------------------------------------------------------------------------------------------------------------------------------------------------------------------------------------------------------------------------------------------------------------------------------------------|
| RECEIVED<br>June 3, 2025<br>SUP-25-0001, VC-25-0002,<br>VC-25-0003 & VC-25-0004<br>CITY OF JOHNS CREEK<br>PLANNING & ZONING                                                                                                                                                                                                                                                                                                                                                                                                                                                                                                                                                                                                                                                                                                                                                                                                                                                                                                                                                                                                                                                                                                                                                                                                                                                                                                                                                                                                                                                                                                                                                                                                                                                                                                                                                                                                                                                                                                                                                                     | <section-header><section-header><section-header><section-header><text><text><section-header><text></text></section-header></text></text></section-header></section-header></section-header></section-header>                                                                                                                                                             |
| SITE ANALYSIS   PHASE I BUILDING ±12,500 S.F.   PHASE II BUILDING ±8,650 S.F.   TOTAL BUILDING AREA: ±21,150 S.F.   AUTO SPACES REQUIRED:* 140 SPACES   AUTO SPACES PROPOSED: 192 SPACES   UNBUILDABLE LAND AREA: ±0.97 ACRES   TOTAL LAND AREA: ±4.87 ACRES   TOTAL LAND AREA: ±4.87 ACRES   *1 SPACE PER 30 S.F. IN LARGEST ASSEMBLY AREA (4,200 S.F.)   NOTES   1. NO 100-YEAR FLOODPLAIN LOCATED ON OR ADJACENT TO SITE   ODIACENT TO SITE   AUTO SPACES, STREAMS, OR WATERS OF THE STATE LOCATED ON SITE.                                                                                                                                                                                                                                                                                                                                                                                                                                                                                                                                                                                                                                                                                                                                                                                                                                                                                                                                                                                                                                                                                                                                                                                                                                                                                                                                                                                                                                                                                                                                                                                  |                                                                                                                                                                                                                                                                                                                                                                          |
| 0 20 40 80 160 SCALE: $1 = 40$                                                                                                                                                                                                                                                                                                                                                                                                                                                                                                                                                                                                                                                                                                                                                                                                                                                                                                                                                                                                                                                                                                                                                                                                                                                                                                                                                                                                                                                                                                                                                                                                                                                                                                                                                                                                                                                                                                                                                                                                                                                                  | sheet Z-1                                                                                                                                                                                                                                                                                                                                                                |

SCALE: 1 = 40