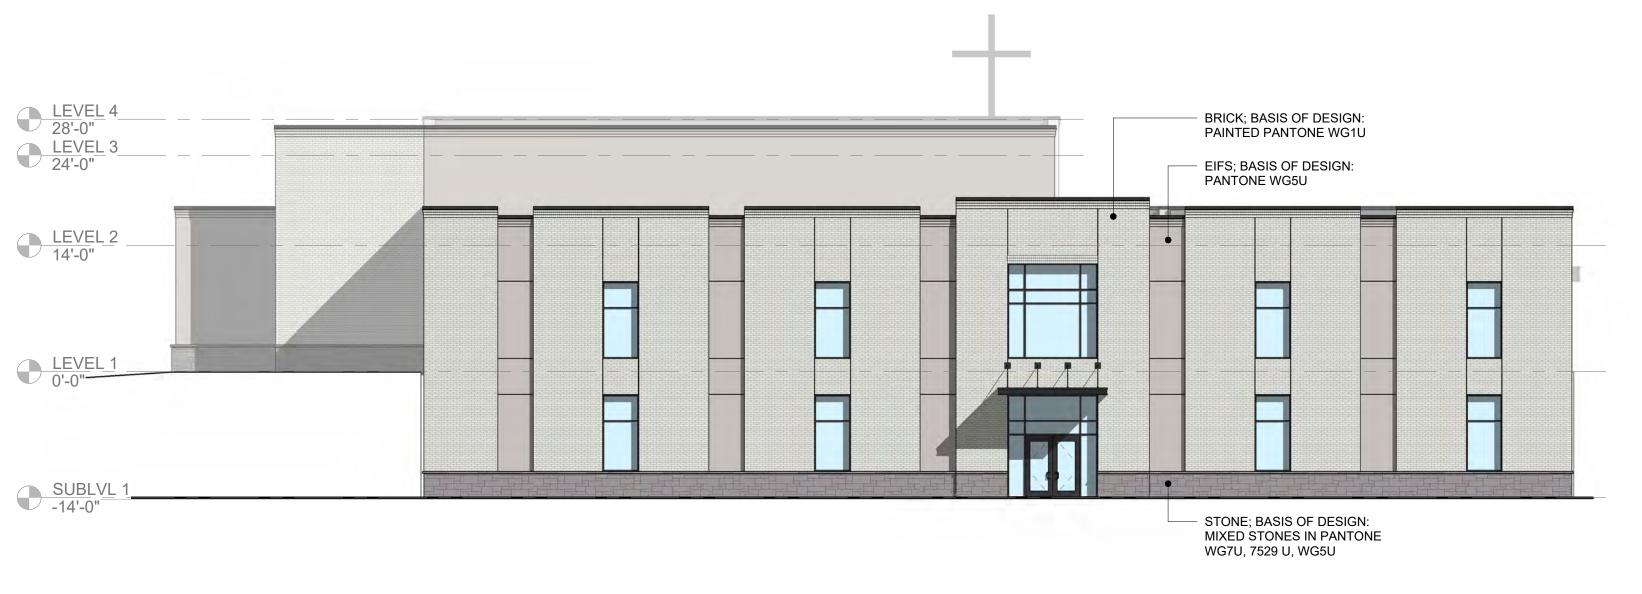

## WEST ELEVATION

| WEST ELEVATION MATERIAL COMPOSITION:
| TOTAL ELEVATION AREA: | 3,946 SF |
| NON-PERMITTED: | 945 SF (24%) |
| PERMITTED: | 3,001 SF (76%) |
| SD103 | 3/32" = 1'-0"

**CHRIST FELLOWSHIP CHURCH** 