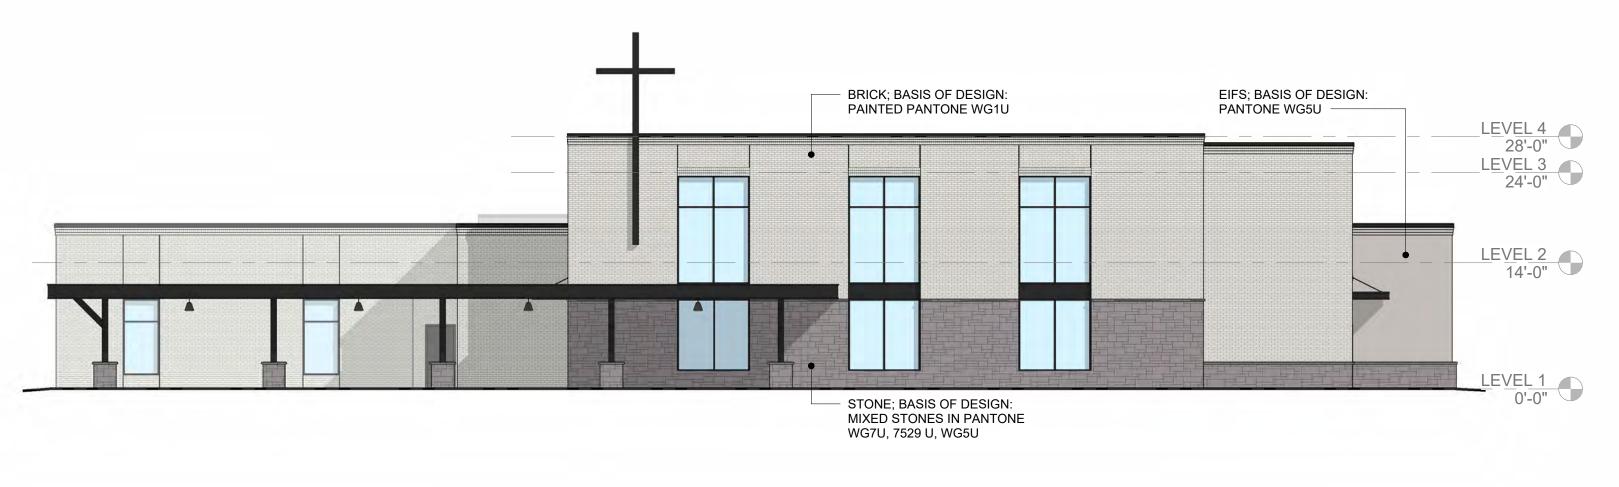

ELEVATION MATERIAL COMPOSITION:
TOTAL ELEVATION AREA: 3,657 SF
NON-PERMITTED: 519 SF (14%)
PERMITTED: 3,138 SF (86%)

ELEVATION MATERIAL COMPOSITION:
TOTAL ELEVATION AREA: 5,424 SF
NON-PERMITTED: 1,343 SF (25%)
PERMITTED: 4,081 SF (75%)