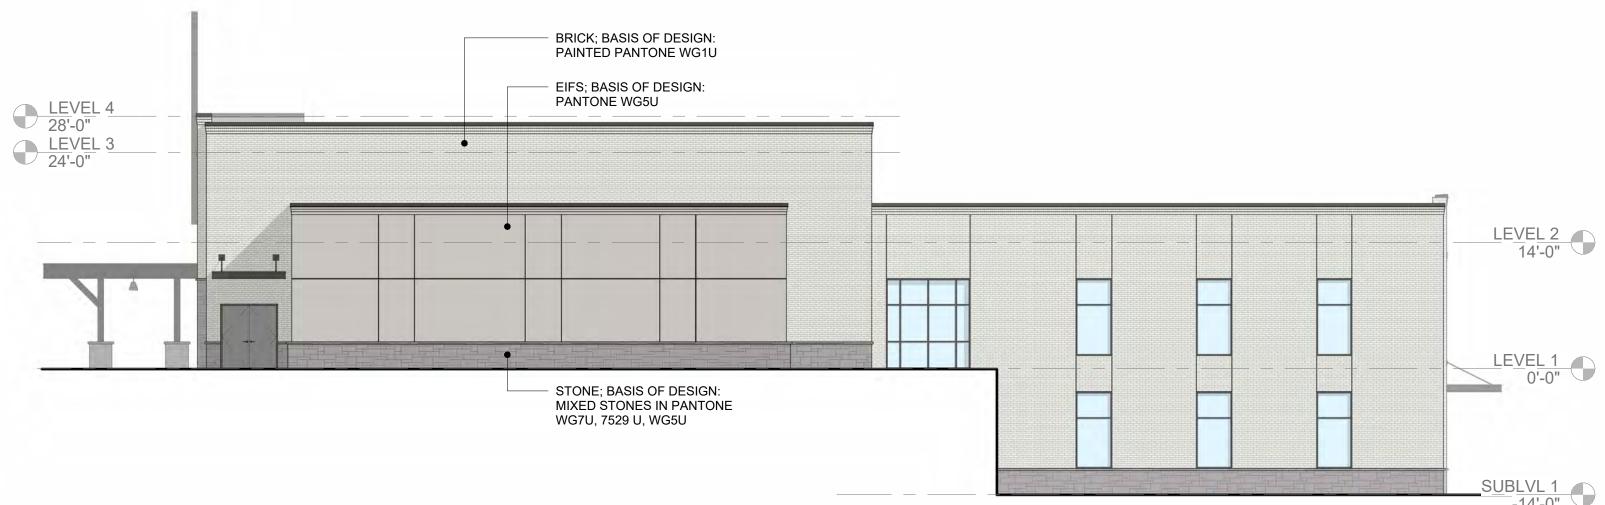

## WEST ELEVATION

| WEST ELEVATION MATERIAL COMPOSITION:
| TOTAL ELEVATION AREA: | 3,946 SF |
| NON-PERMITTED: | 945 SF (24%) |
| PERMITTED: | 3,001 SF (76%) |
| SD103 | 3/32" = 1'-0"

**CHRIST FELLOWSHIP CHURCH** 