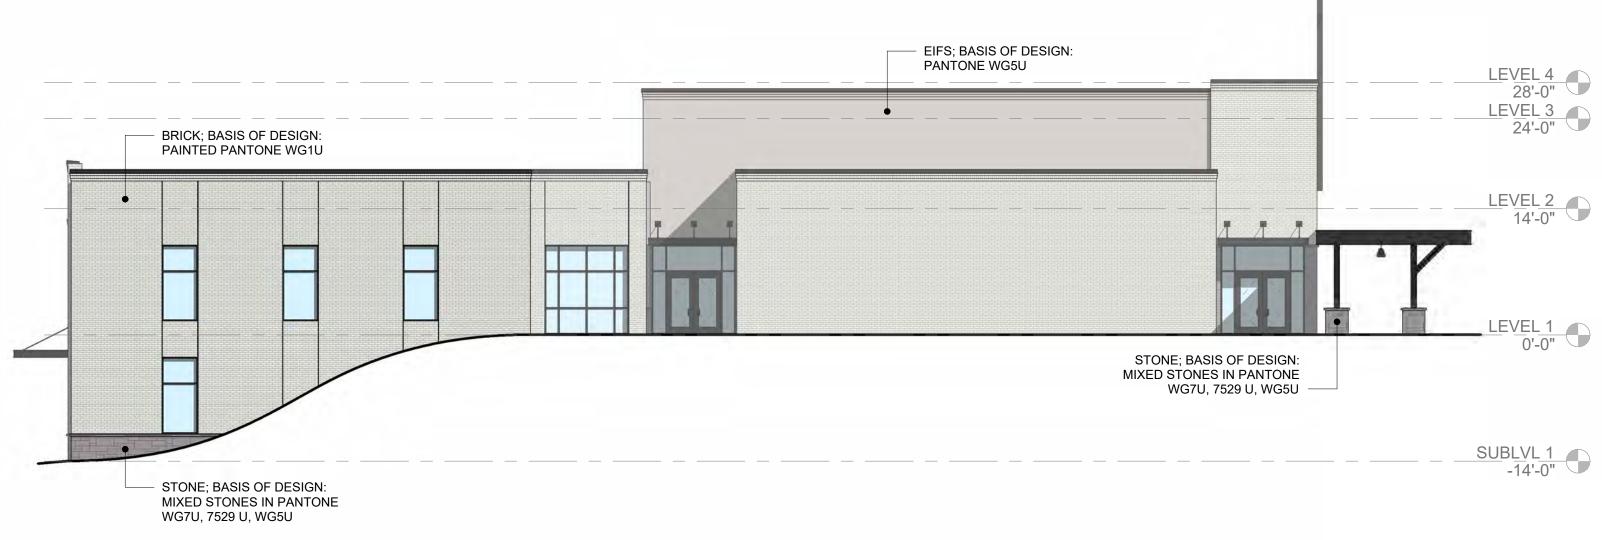

ELEVATION MATERIAL COMPOSITION:
TOTAL ELEVATION AREA: 3,657 SF
NON-PERMITTED: 519 SF (14%)
PERMITTED: 3,138 SF (86%)

ELEVATION MATERIAL COMPOSITION:
TOTAL ELEVATION AREA: 5,424 SF
NON-PERMITTED: 1,343 SF (25%)
PERMITTED: 4,081 SF (75%)