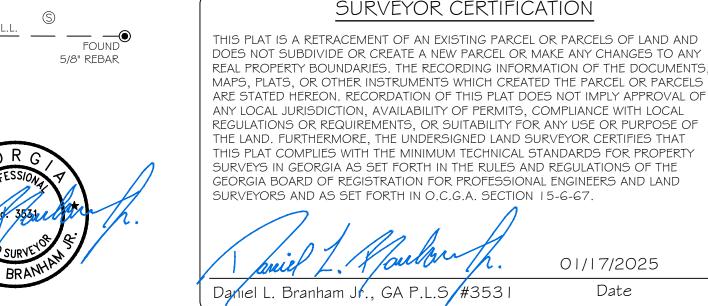

## SURVEYOR CERTIFICATION

TO: CHRIST FELLOWSHIP CHURCH OF NORTH ATLANTA INC. & CHICAGO TITLE INSURANCE COMPANY

THIS IS TO CERTIFY THAT THIS MAP OR PLAT AND THE SURVEY ON WHICH IT IS BASED WERE MADE IN ACCORDANCE WITH THE 2021 MINIMUM STANDARD DETAIL REQUIREMENTS FOR ALTAINSPS LAND TITLE SURVEYS, JOINTLY ESTABLISHED AND ADOPTED BY ALTA AND NSPS, AND INCLUDES ITEMS 1, 2, 3, 4, 8, 13, 16, 17 AND 19 OF TABLE A THEREOF. THE FIELD WORK WAS COMPLETED DURING THE MONTH OF JANUARY OF 2025.

## SURVEYOR CERTIFICATION