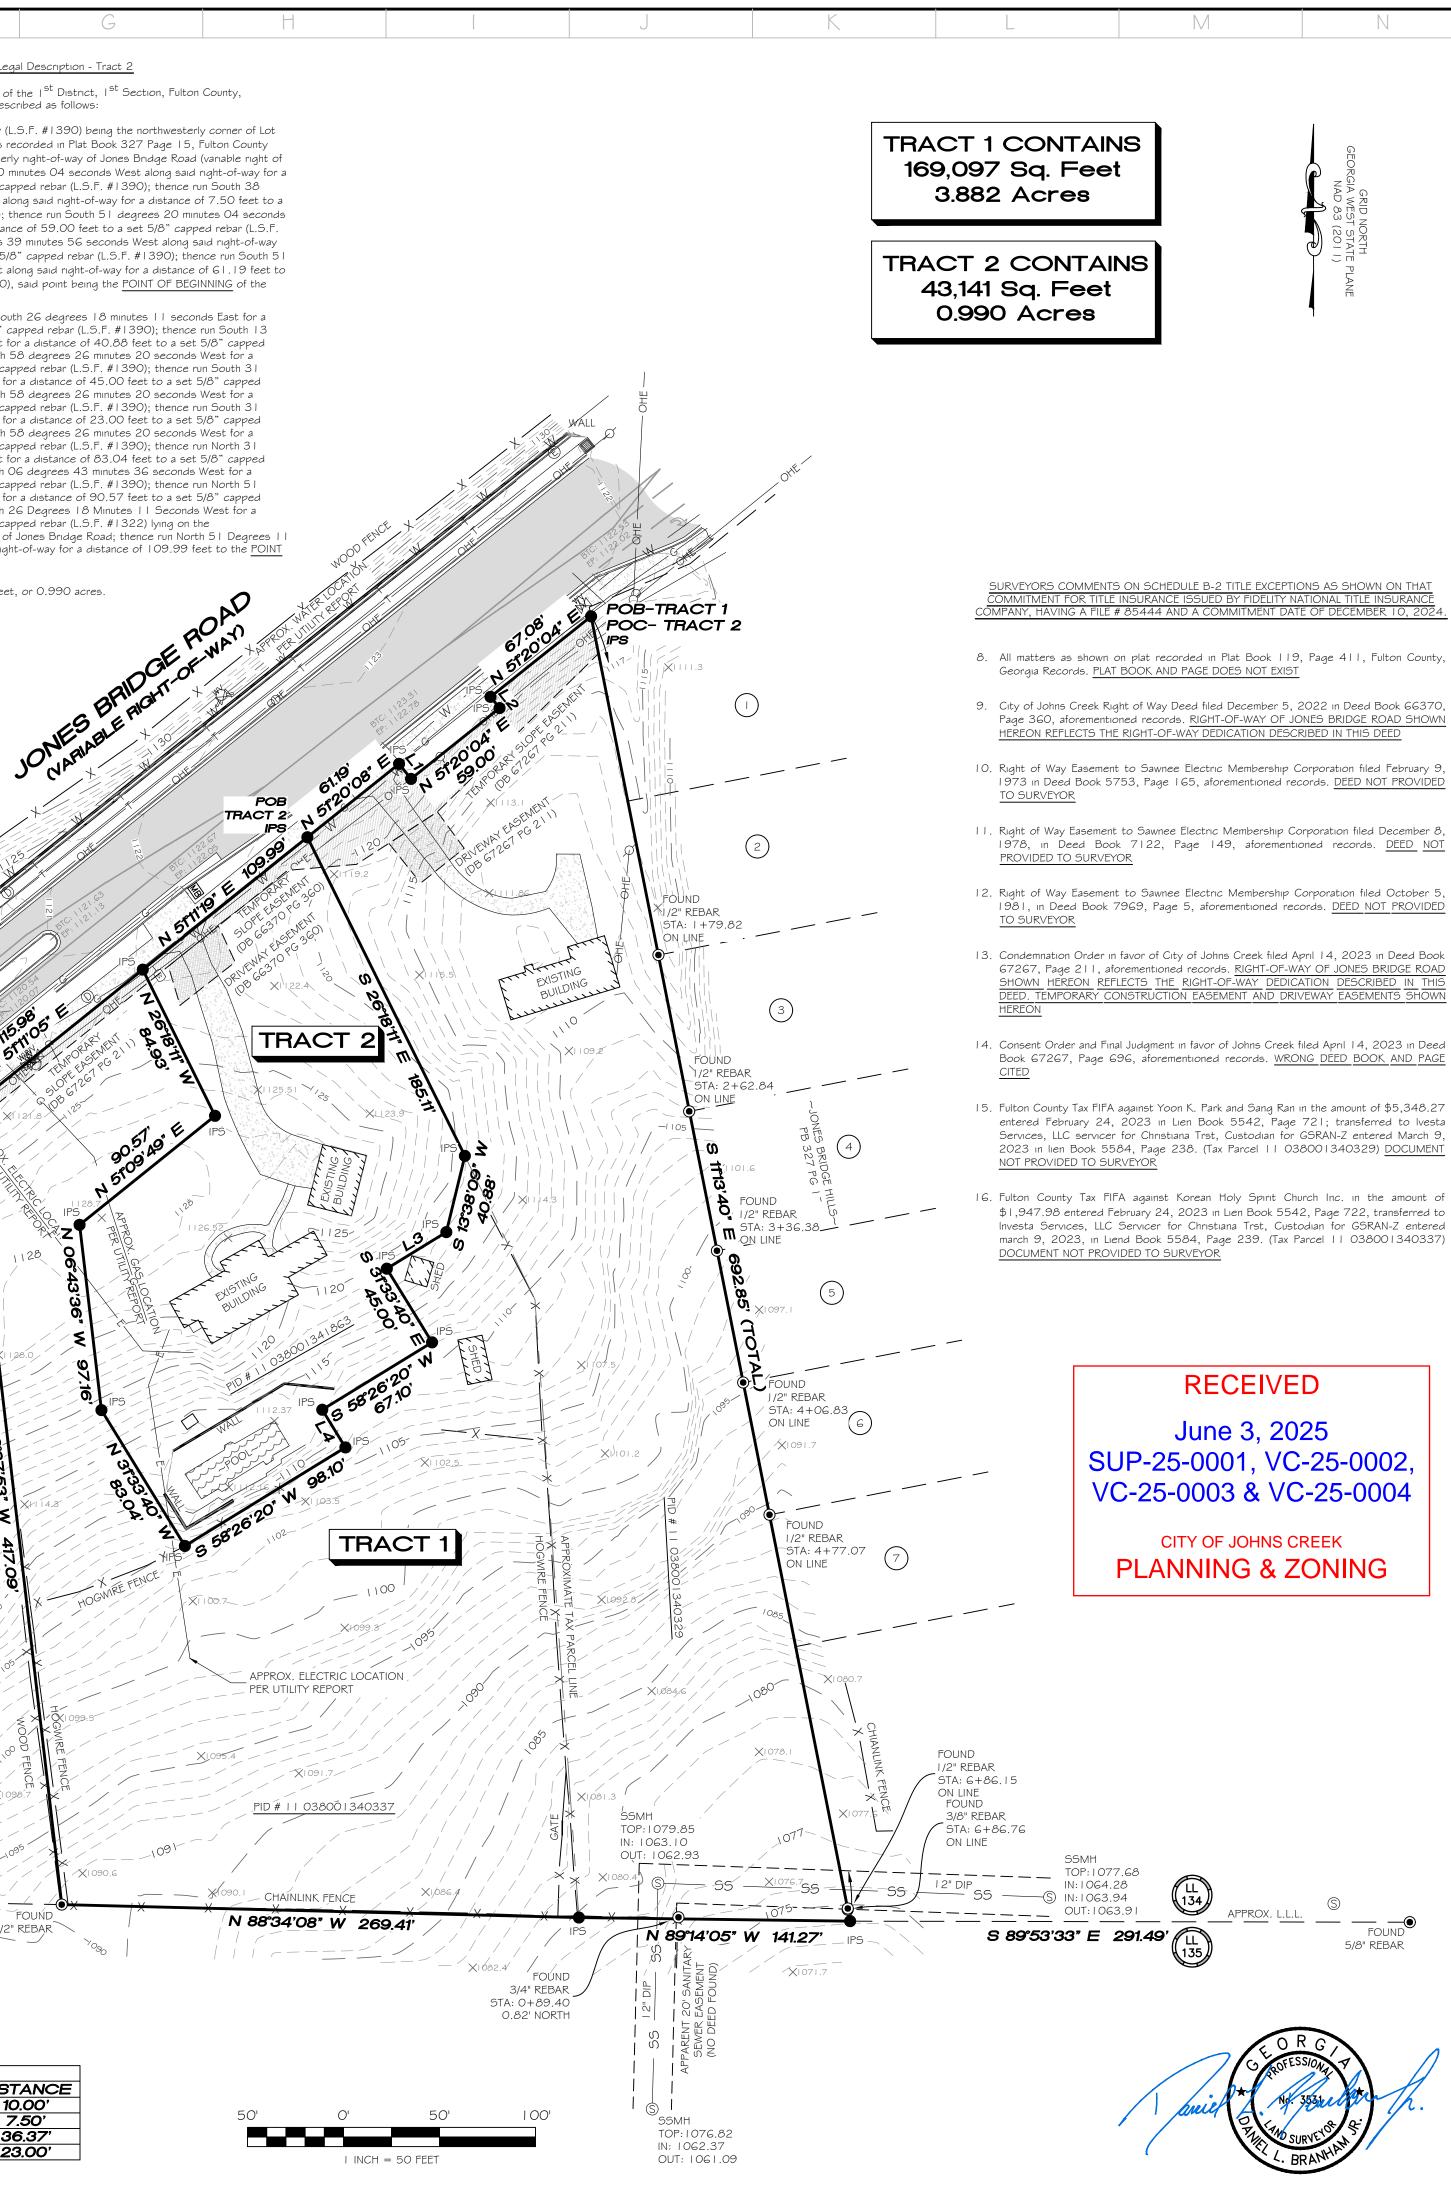

| A B                                                  |                                                                                                                                                                                                                                                                                                                                                                                                                                                                                                                                                                                                                                                                                                                                                                                                                                                                                                                                                                                                                                                                                                                                                                                                                                                                                                                                                                                                                                                                                                                                                                                                                                                                                                                                                                                                                                                                                                                                                                                                                                                                                                                                | С                                                                                                                                                                                                                                                                                                                                                                                                                                                                                                                                                                                                                                                                                                                                                                                                                                                                                                                                                                                                                                                                                                                                                                                                                                                                                                                                                                                                                                                                                                                                                                                                                                                                                                                                                                                                                                                                                                                                                                                                                                                                                                                                                                                                                                                                             | D                                                                                                                                                                                                                                                                                                                                                                                                                                                                                                                                                                                                                                                                                                                                                                                                                                                                                                                                                                                                                                                                                                                                                                                                                                                                                                                                                                                                                                                                                                                                                                                                                                                                                                                                                                                                                                                                                                                                                                                                                                                                                                                                                                                                                                              | E                                                                                                                                                                                                                                                                                                                                                                                                                                                                                                                                                                                                                                                                                                                                                                                                                             | F                                                                                                                                                                                                                                                                                                                                                                                                                                                                                                                                                                                                                                                                                                                                                                                                                                                                                                                                                                                                                                                                                                                                                                                                                                                                                                                                                                                                                                                                                                                                                                                                                                                                                                                                                                                                                                                                                                                                                                                                                                                                                                             |                                                                                                                                                                                                                                                                                                                                                                                                                                                                                                                                                                                                                                                                                                                                                                                                                                                                                                                                                                                                                                                                                                                                                                                                                                                                                                                                                                                                                                                                                                                                                                                                                                                                                                                                                                                                                                                                                                                                                                                                                                                                                                                                                                                                                                                                                                                                                                                                                                                                                                                                                                                                                                                                                                                                                                                                                                                                                                                                                                                                                                                                                                                                                                                   |
|------------------------------------------------------|--------------------------------------------------------------------------------------------------------------------------------------------------------------------------------------------------------------------------------------------------------------------------------------------------------------------------------------------------------------------------------------------------------------------------------------------------------------------------------------------------------------------------------------------------------------------------------------------------------------------------------------------------------------------------------------------------------------------------------------------------------------------------------------------------------------------------------------------------------------------------------------------------------------------------------------------------------------------------------------------------------------------------------------------------------------------------------------------------------------------------------------------------------------------------------------------------------------------------------------------------------------------------------------------------------------------------------------------------------------------------------------------------------------------------------------------------------------------------------------------------------------------------------------------------------------------------------------------------------------------------------------------------------------------------------------------------------------------------------------------------------------------------------------------------------------------------------------------------------------------------------------------------------------------------------------------------------------------------------------------------------------------------------------------------------------------------------------------------------------------------------|-------------------------------------------------------------------------------------------------------------------------------------------------------------------------------------------------------------------------------------------------------------------------------------------------------------------------------------------------------------------------------------------------------------------------------------------------------------------------------------------------------------------------------------------------------------------------------------------------------------------------------------------------------------------------------------------------------------------------------------------------------------------------------------------------------------------------------------------------------------------------------------------------------------------------------------------------------------------------------------------------------------------------------------------------------------------------------------------------------------------------------------------------------------------------------------------------------------------------------------------------------------------------------------------------------------------------------------------------------------------------------------------------------------------------------------------------------------------------------------------------------------------------------------------------------------------------------------------------------------------------------------------------------------------------------------------------------------------------------------------------------------------------------------------------------------------------------------------------------------------------------------------------------------------------------------------------------------------------------------------------------------------------------------------------------------------------------------------------------------------------------------------------------------------------------------------------------------------------------------------------------------------------------|------------------------------------------------------------------------------------------------------------------------------------------------------------------------------------------------------------------------------------------------------------------------------------------------------------------------------------------------------------------------------------------------------------------------------------------------------------------------------------------------------------------------------------------------------------------------------------------------------------------------------------------------------------------------------------------------------------------------------------------------------------------------------------------------------------------------------------------------------------------------------------------------------------------------------------------------------------------------------------------------------------------------------------------------------------------------------------------------------------------------------------------------------------------------------------------------------------------------------------------------------------------------------------------------------------------------------------------------------------------------------------------------------------------------------------------------------------------------------------------------------------------------------------------------------------------------------------------------------------------------------------------------------------------------------------------------------------------------------------------------------------------------------------------------------------------------------------------------------------------------------------------------------------------------------------------------------------------------------------------------------------------------------------------------------------------------------------------------------------------------------------------------------------------------------------------------------------------------------------------------|-------------------------------------------------------------------------------------------------------------------------------------------------------------------------------------------------------------------------------------------------------------------------------------------------------------------------------------------------------------------------------------------------------------------------------------------------------------------------------------------------------------------------------------------------------------------------------------------------------------------------------------------------------------------------------------------------------------------------------------------------------------------------------------------------------------------------------|---------------------------------------------------------------------------------------------------------------------------------------------------------------------------------------------------------------------------------------------------------------------------------------------------------------------------------------------------------------------------------------------------------------------------------------------------------------------------------------------------------------------------------------------------------------------------------------------------------------------------------------------------------------------------------------------------------------------------------------------------------------------------------------------------------------------------------------------------------------------------------------------------------------------------------------------------------------------------------------------------------------------------------------------------------------------------------------------------------------------------------------------------------------------------------------------------------------------------------------------------------------------------------------------------------------------------------------------------------------------------------------------------------------------------------------------------------------------------------------------------------------------------------------------------------------------------------------------------------------------------------------------------------------------------------------------------------------------------------------------------------------------------------------------------------------------------------------------------------------------------------------------------------------------------------------------------------------------------------------------------------------------------------------------------------------------------------------------------------------|-----------------------------------------------------------------------------------------------------------------------------------------------------------------------------------------------------------------------------------------------------------------------------------------------------------------------------------------------------------------------------------------------------------------------------------------------------------------------------------------------------------------------------------------------------------------------------------------------------------------------------------------------------------------------------------------------------------------------------------------------------------------------------------------------------------------------------------------------------------------------------------------------------------------------------------------------------------------------------------------------------------------------------------------------------------------------------------------------------------------------------------------------------------------------------------------------------------------------------------------------------------------------------------------------------------------------------------------------------------------------------------------------------------------------------------------------------------------------------------------------------------------------------------------------------------------------------------------------------------------------------------------------------------------------------------------------------------------------------------------------------------------------------------------------------------------------------------------------------------------------------------------------------------------------------------------------------------------------------------------------------------------------------------------------------------------------------------------------------------------------------------------------------------------------------------------------------------------------------------------------------------------------------------------------------------------------------------------------------------------------------------------------------------------------------------------------------------------------------------------------------------------------------------------------------------------------------------------------------------------------------------------------------------------------------------------------------------------------------------------------------------------------------------------------------------------------------------------------------------------------------------------------------------------------------------------------------------------------------------------------------------------------------------------------------------------------------------------------------------------------------------------------------------------------------------|
| THIS BLOCK RESERVED FOR THE CLERK OF SUPERIOR COURT. | HE the see the sec the | <u>Survey Le</u><br>parcel of land lying in Land Lot 134,<br>ing more particularly described as foll<br>egin at a set 5/8" capped rebar (L.S.F.<br>ones Bridge Road Subdivision as recor-<br>ecords, and lying on the Southerly righ-<br>tence leaving said right of way run Sou-<br>stance of 692.85 feet to a set 5/8"<br>ind Lots 134 and 135; thence run No<br>and common line for a distance of 141.<br>tence run North 88 degrees 34 minute<br>stance of 269.41 feet to a found 1/2<br>egrees 37 minutes 53 seconds West<br>thar (L.S.F. # 1390) on the southeast<br>bad; thence run North 51 degrees 18<br>to a set 5/8" capped rebar (L.S.F. # 13<br>conds West for a distance of 90.57<br>tence run South 26 degrees 18 minute<br>to a set 5/8" capped rebar (L.S.F. # 13<br>conds West for a distance of 90.57<br>tence run South 06 degrees 33 minut<br>et 5/8" capped rebar (L.S.F. # 1390)<br>conds East for a distance of 98.10 f<br>tence run North 31 degrees 33 minute<br>et 5/8" capped rebar (L.S.F. # 1390)<br>conds East for a distance of 67.10 f<br>tence run North 31 degrees 33 minute<br>et 5/8" capped rebar (L.S.F. # 1390)<br>conds East for a distance of 67.10 f<br>tence run North 31 degrees 33 minute<br>et 5/8" capped rebar (L.S.F. # 1390)<br>conds East for a distance of 67.10 f<br>tence run North 13 degrees 33 minute<br>et 5/8" capped rebar (L.S.F. # 1390)<br>conds East for a distance of 185.1<br>te southeasterly right of way of the aft<br>egrees 20 minutes 08 seconds East a<br>set 5/8" capped rebar (L.S.F. # 1390)<br>conds East for a distance of 185.1<br>te southeasterly right of way of the aft<br>egrees 20 minutes 08 seconds East a<br>set 5/8" capped rebar (L.S.F. # 1390)<br>conds East along said right of way for<br>.S.F. # 1390); thence run North 51 c<br>way for a distance of 59.00 feet to<br>orth 38 degrees 39 minutes 56 seco<br>.50 feet to a set 5/8" capped rebar (capped | lows:<br>=. #1390) being the northwesterly of<br>reded in Plat Book 327 Page 15, Fult<br>ht-of-way of Jones Bridge Road (varia-<br>ith 11 degrees 13 minutes 40 second<br>capped rebar (L.S.F. #1390) on a li-<br>minutes 04 degrees 14 minutes 05 seconds.<br>27 feet to a set 5/8" capped rebar-<br>es 08 seconds West along said common<br>for a distance of 417.09 feet to a second for a distance of 417.09 feet to a<br>erly right of way of aforementioned J<br>minutes 05 seconds East along said<br>" capped rebar (L.S.F. #1390); the<br>minutes 11 seconds East for a distance of<br>se 36 seconds East for a distance of<br>se 40 seconds East for a distance of<br>i thence run South 51 degrees<br>feet to a set 5/8" capped rebar (L.S.<br>es 40 seconds East for a distance of<br>i thence run North 58 degrees 26 m<br>set to a set 5/8" capped rebar (L.S.<br>es 40 seconds West for a distance of<br>i thence run North 58 degrees 26 m<br>set to a set 5/8" capped rebar (L.S.<br>es 40 seconds West for a distance of<br>i thence run North 58 degrees 26 m<br>set to a set 5/8" capped rebar (L.S.<br>es 40 seconds West for a distance of<br>i thence run North 58 degrees 26 m<br>set to a set 5/8" capped rebar (L.S.<br>es 09 seconds East for a distance of<br>i thence run North 58 degrees 26 m<br>i feet to a set 5/8" capped rebar (L.S.<br>es 09 seconds East for a distance of<br>i thence run North 26 degrees 18 m<br>1 feet to a set 5/8" capped rebar (L.S.<br>es 09 seconds East for a distance of<br>i thence run South 38 degrees 39<br>r a distance of 10.00 feet to a set 5<br>degrees 20 minutes 04 seconds East<br>a set 5/8" capped rebar (L.S.F. # 13<br>mustes 04 seconds East<br>a set 5/8" capped rebar (L.S.F. # 13<br>mustes 04 seconds East<br>a set 5/8" capped rebar (L.S.F. # 13<br>mustes 04 seconds East<br>a set 5/8" capped rebar (L.S.F. # 13<br>mustes 04 seconds East<br>a set 5/8" capped rebar (L.S.F. # 13<br>mustes 04 seconds East<br>a set 5/8" capped rebar (L.S.F. # 13<br>mustes 04 seconds East<br>a set 5/8" capped rebar (L.S.F. # 13<br>mustes 04 seconds East<br>a set 5/8" capped rebar (L.S.F. # 13<br>mustes 04 seconds East<br>a set 5/8" capped rebar (L.S.F. | A pailporner of Lot I, ofGeoron County CourtGeorable right of way);I, ofnds East for aI, ofne common toCouronds West alongway);(L.S.F. # 1390);distanon line for adegrline, run North OGset 5bet 5/8" cappedWestones Bridge# 133ince leaving saiddegrnot leaving saiddegrnot leaving saiddegrf 83.04 feet to adegrmuttes 20rebarF. # 1390);distaof 45.00 feet to adegrmuttes 20distaf. # 1390);distaof 45.00 feet to arebarmuttes 20distaf. # 1390);degrof 45.00 feet to arebarmuttes 20distaf. # 1390);degrof 45.00 feet to arebarmuttes 20distaf. # 1390);degrof 61.19 feet todistaof 61.19 feet todistaf. # 1390);degrdistaforef. # 1390);degrf. # 13 | Survey Leg<br>recel of land lying in Land Lot 134, of<br>rigia, and being more particularly desc<br>mence at a set 5/8" capped rebar (L.<br>Jones Bridge Road Subdivision as re<br>t Records, and lying on the Southerly<br>thence run South 51 degrees 20 m<br>ince of 67.08 feet to a set 5/8" cap<br>ees 39 minutes 56 seconds East alo<br>5/8" capped rebar (L.S.F. #1390); th<br>along said right-of-way for a distance<br>90); thence run North 38 degrees 33<br>distance of 10.00 feet to a set 5/8"<br>ees 20 minutes 08 seconds West ali<br>5/8" capped rebar (L.S.F. #1390),<br>el herein described.<br>ce leaving said right-of-way, run South<br>nee of 185.11 feet to a set 5/8" cap<br>ees 38 minutes 09 seconds West for<br>(L.S.F. #1390); thence run South 5<br>nce of 67.10 feet to a set 5/8" cap<br>ees 33 minutes 40 seconds East for<br>(L.S.F. #1390); thence run South 5<br>nce of 67.10 feet to a set 5/8" cap<br>ees 33 minutes 40 seconds East for<br>(L.S.F. #1390); thence run South 5<br>nce of 98.10 feet to a set 5/8" cap<br>ees 33 minutes 40 seconds East for<br>(L.S.F. #1390); thence run North 0<br>nce of 97.16 feet to a set 5/8" cap<br>ees 33 minutes 40 seconds East for<br>(L.S.F. #1390); thence run North 0<br>nce of 97.16 feet to a set 5/8" cap<br>ees 33 minutes 40 seconds East for<br>(L.S.F. #1390); thence run North 0<br>nce of 97.16 feet to a set 5/8" cap<br>ees 09 minutes 49 seconds East for<br>(L.S.F. #1390); thence run North 0<br>nce of 84.93 feet to a set 5/8" cap<br>ees 09 minutes 49 seconds East for<br>(L.S.F. #1390); thence run North 2<br>nce of 84.93 feet to a set 5/8" cap<br>ees 09 minutes 49 seconds East for<br>(L.S.F. #1390); thence run North 2<br>nce of 84.93 feet to a set 5/8" cap<br>ees 09 minutes 49 seconds East for<br>(L.S.F. #1390); thence run North 2<br>nce of 84.93 feet to a set 5/8" cap<br>ees 09 minutes 49 seconds East for<br>(L.S.F. #1390); thence run North 2<br>nce of 84.93 feet to a set 5/8" cap<br>ees 19 Seconds East along said right<br>EGINNING.<br>parcel contains 43,141 square feet | the<br>cribed<br>.S.F.<br>.score y right<br>pped song song<br>hence of<br>9 minute<br>3" ca<br>3" ca<br>3 |

minutes 04 seconds East along said right of way for a distance of 67.08 feet to the POINT

Said parcel contains 169,097 square feet or 3.882 acres.

## TITLE LEGAL DESCRIPTIONS EXHIBIT A

OF BEGINNING.

TRACT 1:

All that tract or parcel of land lying and being in LL 134, 1<sup>st</sup> Dist., 1<sup>st</sup> section, Fulton Co., GA, being more particularly described as BEGINNING at the point marked by an iron pin on the land lot line dividing land lots 134 and 135 of said district and section, a distance of 212.0 feet easterly as measured along the land lot line that divides land lots 134 \$ 135 from the point of intersection of land lots 114, 115, 134 \$ 135. From the point of beginning North OG degrees 26 minutes 00 seconds west a distance of 421.5 feet to the southeast right of way of Jones Bridge Road (GO foot right-of-way) to an iron pin; thence north 51 degrees 21 minutes 45 seconds east a distance of 114.47 feet along the southeast right-of-way line of Jones Bridge Road; Thence South 26 degrees 06 minutes 15 seconds east a distance of 88.81 feet; thence south 51 degrees 21 minutes 45 seconds west a distance of 90.57 feet; thence south 06 degrees 31 minutes 40 seconds east a distance of 97.16 feet; thence south 31 degrees 21 minutes 44 seconds east a distance of 83.04 feet; thence north 58 degrees 38 minutes 16 seconds east a distance of 98.10 feet; thence North 31 degrees 21 minutes 16 seconds east a distance of 67.10 feet; thence north 31 degrees 21 minutes 44 seconds west a distance of 23 feet; thence north 58 degrees 38 minutes 16 seconds east a distance of 36.37 feet; thence north 13 degrees 50 minutes 05 seconds east a distance of 40.88 feet. Thence north 26 degrees 06 minutes 15 seconds west a distance of 189.03 feet; thence north 51 degrees 32 minutes 17 seconds east along said right-of-way a distance of 192.62 feet to an iron pin found; thence proceeding south 10 degrees 47 minutes 00 seconds east a distance of 695.05 feet to an iron pin found. Thence proceeding North 89 degrees 25 minutes 57 seconds west a distance of 140.90 feet to an iron pin on the southerly land lot line of land lot 134; thence north 88 degrees 46 minutes 00 seconds west a distance of 268.7 feet along said dividing line of land lots 134 \$ 135 of said distance and section to the true point of beginning.

TRACT I CONTINUED

All that tract or parcel of land lying and being in LL 134, 1<sup>st</sup> Dist., 1<sup>st</sup> section, Fulton Co., GA, being more particularly described as BEGINNING at the point marked by an iron pin on the land lot line dividing land lots 134 and 135 of said district and section, a distance of 212.0 feet easterly as measured along the land lot line that divides land lots 134 \$ 135 from the point of intersection of land lots 114, 115, 134 \$ 135. From the point of beginning North OG degrees 26 minutes 00 seconds west a distance of 421.5 feet to the southeast right of way of Jones Bridge Road (GO foot right-of-way) to an iron pin; thence north 51 degrees 21 minutes 45 seconds east a distance of 114.47 feet along the southeast right-of-way line of Jones Bridge Road; Thence South 26 degrees 06 minutes 15 seconds east a distance of 88.81 feet; thence south 51 degrees 21 minutes 45 seconds west a distance of 90.57 feet: thence south OG degrees 31 minutes 40 seconds east a distance of 97.16 feet; thence south 31 degrees 21 minutes 44 seconds east a distance of 83.04 feet; thence north 58 degrees 38 minutes 16 seconds east a distance of 98.10 feet; thence North 31 degrees 21 minutes 16 seconds east a distance of 67.10 feet; thence north 31 degrees 21 minutes 44 seconds west a distance of 23 feet; thence north 58 degrees 38 minutes 16 seconds east a distance of 36.37 feet; thence north 13 degrees 50 minutes 05 seconds east a distance of 40.88 feet. Thence north 26 degrees 06 minutes 15 seconds west a distance of 189.03 feet; thence north 51 degrees 32 minutes 17 seconds east along said right-of-way a distance of 192.62 feet to an iron pin found; thence proceeding south 10 degrees 47 minutes 00 seconds east a distance of 695.05 feet to an iron pin found. Thence proceeding North 89 degrees 25 minutes 57 seconds west a distance of 140.90 feet to an iron pin on the southerly land lot line of land lot 134; thence north 88 degrees 46 minutes 00 seconds west a distance of 268.7 feet along said dividing line of land lots 134 \$ 135 of said distance and section to the true point of beginning.

Less and except the Right of Way to City of Johns Creek recorded in Deed Book 67267, page 211 and Deed Book 67270, page 696, Fulton County, Georgia records. TRACT 2

All that tract or parcel of land lying and being in Land Lot 134 of the 1<sup>st</sup> District, 1<sup>st</sup> Section, Fulton County, Georgia and being more particularly described as follows:

Beginning at a point marked by an iron pin on the Land Lot Line dividing Land Lots 134 and 135 of said District and Section, a distance of 212.0 feet easterly as measured along Land Lot Line that divides Land Lots 134 and 134 from the point of intersection of Land Lots 114, 115, 134 and 135, thence North OG degrees 26 minutes 00 seconds west a distance of 421.50' to the southeast right-of-way line of Jones Bridge Road (60' right-of-way" to an iron pin; thence north 51 degrees 21 minutes 45 seconds east a distance of 114.47' along the southeast right-of-way line of Jones Bridge Road. From the Point of Beginning south 26 degrees 06 minutes 15 seconds east a distance of 88.81'; thence south 51 degrees 21 minutes 45 seconds west a distance of 90.57'; thence south OG degrees 31 minutes 40 seconds east a distance of 97.17'; thence south 31 degrees 21 minutes 44 seconds east a distance of 83.04; thence north 58 degrees 38 minutes 16 seconds east a distance of 98.10'; thence north 31 degrees 21 minutes 44 seconds west a distance of 23'; thence north 58 degrees 38 minutes 16 seconds east a distance of 67.10'; thence north 31 degrees 21 minutes 44 seconds west a distance of 45'; thence north 58 degrees 38 minutes 16 seconds east a distance of 36.37'; thence north 13 degrees 50 minutes 05 seconds east a distance of 40.88'; thence north 26 degrees 06 minutes 15 seconds west a distance of 189.03'; thence south 51 degrees 21 minutes 45 seconds west a distance of 110.00' along the southeast right-of-way lines of Jones Bridge Road to the True Point of Beginning.

| LINE TABLE |               |         |  |  |
|------------|---------------|---------|--|--|
| LINE       | BEARING       | DISTANC |  |  |
| L1         | S 38°39'56" E | 10.00'  |  |  |
| L2         | N 38°39'56" W | 7.50'   |  |  |
| L3         | S 58°26'20" W | 36.37'  |  |  |
| L4         | S 3133'40" E  | 23.00'  |  |  |